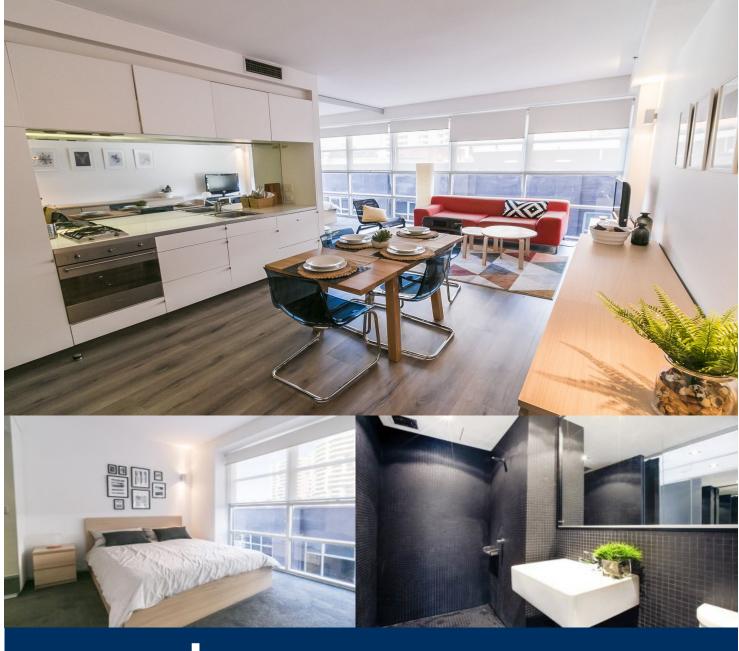

Modern appointments throughout, this is a functional, low maintenance 1 bedroom apartment in the much sought-after Lumina complex.

You'll enjoy the convenience of inner city living, literally just moments to Hyde Park, Oxford Street cafes and Surry Hills shopping and restaurant precinct.

- Fully furnished
- Retractable sliding walls to bedroom for flexible space
- Double master bedroom with built-in wardrobes and ensuite bathroom

As advertised or by appointment