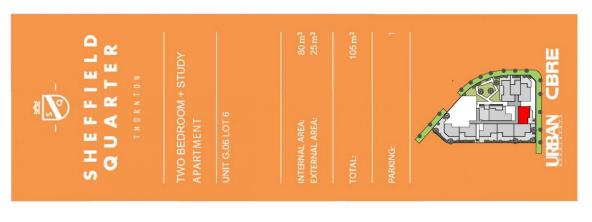

- Fresh and airy 80sqm open design with timber flooring
- Good sized double bedroom with built-ins plus a study area
- Covered 25 sqm entertainers balcony/terrace that captures
- Quality gas kitchen featuring sleek fittings and dishwasher
- Well-proportioned designer bathroom plus internal laundry
- Security basement car space, air-conditioning and intercom
- Access to the community park plus a rooftop BBQ terrace