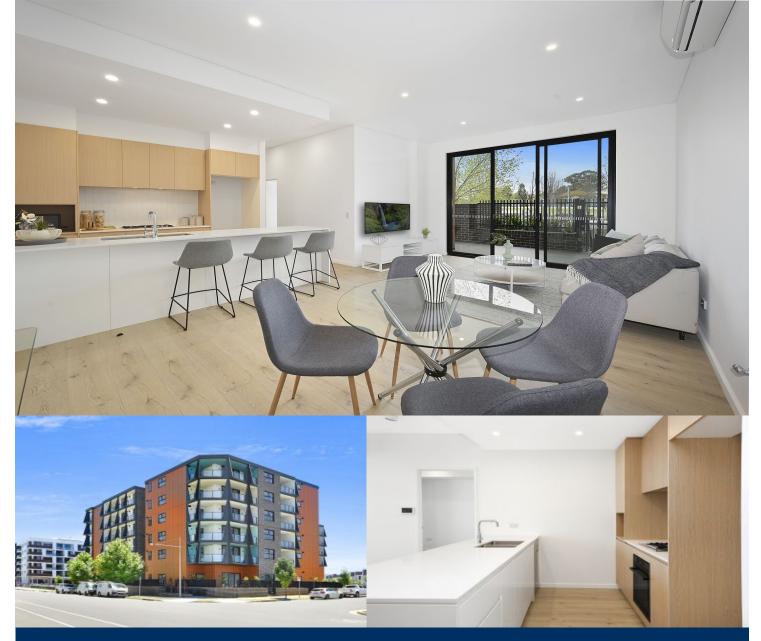

## morton.

Penrith 6/60 Lord Sheffield Circuit

A sleek easy-living apartment stylishly appointed for executive living, this designer Wildwood Apartments residence is positioned in the highly acclaimed Thornton Estate master-planned community. Crisp, contemporary and featuring tranquil park views, it captures the essence of style and quality with ultra-modern finishes, good natural light and an entertainers terrace.

- Fresh and airy 80sqm open design with timber flooring
- Good sized double bedroom with built-ins plus a study area
- Covered 25 sqm entertainers balcony/terrace that captures
- Quality gas kitchen featuring sleek fittings and dishwasher
- Well-proportioned designer bathroom plus internal laundry
- Security basement car space, air-conditioning and intercom
- Access to the community park plus a rooftop BBQ terrace