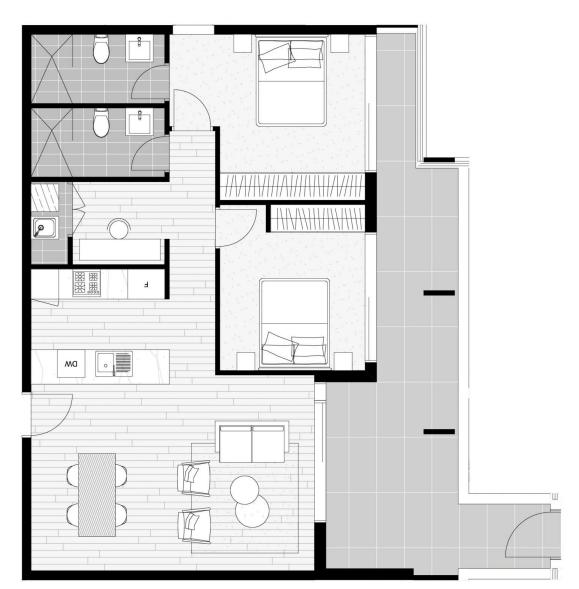

- Fresh and airy 80sqm open design with timber flooring
- Good sized double bedroom with built-ins plus a study area
- Covered 25 sqm entertainers balcony/terrace that captures
- Quality gas kitchen featuring sleek fittings and dishwasher
- Well-proportioned designer bathroom plus internal laundry
- Security basement car space, air-conditioning and intercom
- Access to the community park plus a rooftop BBQ terrace