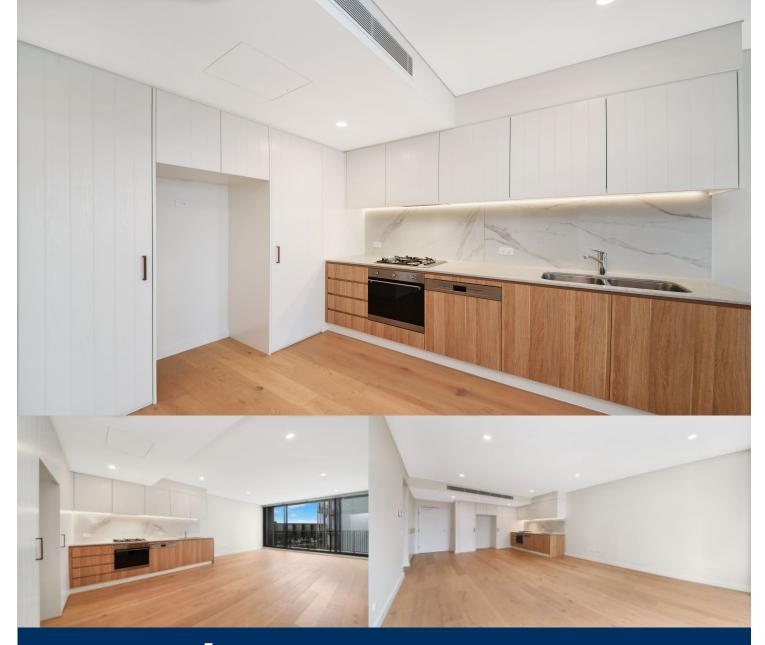

- Generous open plan living flows through to entertainers balcony
- Stunning gas kitchen with beautiful features, large pantry and dishwasher
- Abundant and well thought out storage throughout
- Combined living and dining room with engineered flooring, NBN ready
- Spacious bedrooms both with built-in wardrobes, and balcony access. Master with ensuite
- Internal laundry room with dryer and linen press
- Secure parking, separate over-sized storage cage
- Communal Rooftop with BBQ and dining area
- Surrounded by well maintained, lush gardens