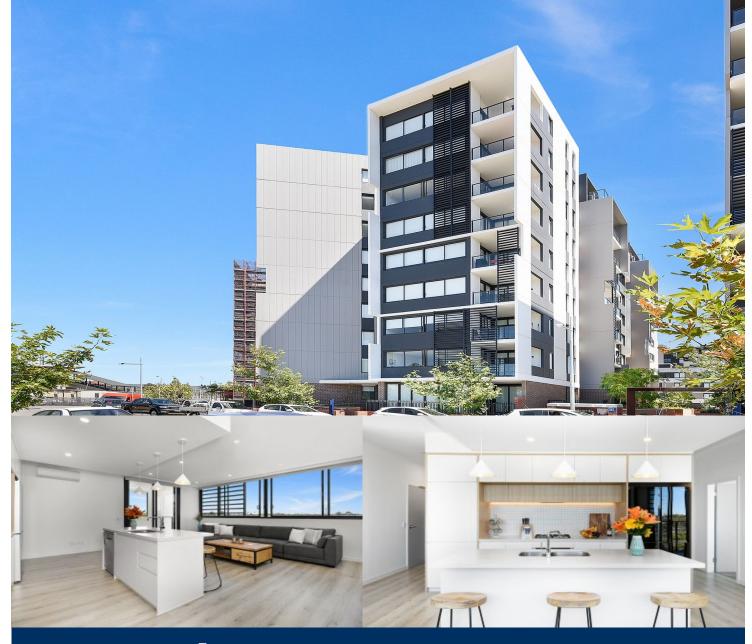

# morton

This stylish apartment located in the hub of Penrith - Thornton - offers convenient apartment living in a master-planned community only metres from the Penrith rail hub, Westfield shopping centre and local parks.

#### Features

- Apartment is situated on Level 2
- Reverse-cycle A/C, southeast facing staying cool in summer
- Stylish gas kitchen with Caesarstone benchtops
- Ample storage, soft close cupboards & draws
- Stainless steel appliances incl. microwave & dishwasher
- Open living & dining w engineered timber floorboards
- Wool-blend carpeted bedrooms, mirrored built-in robes
- Quality bathroom/ensuite with mirrored vanity cabinet
- Large internal laundry with dryer