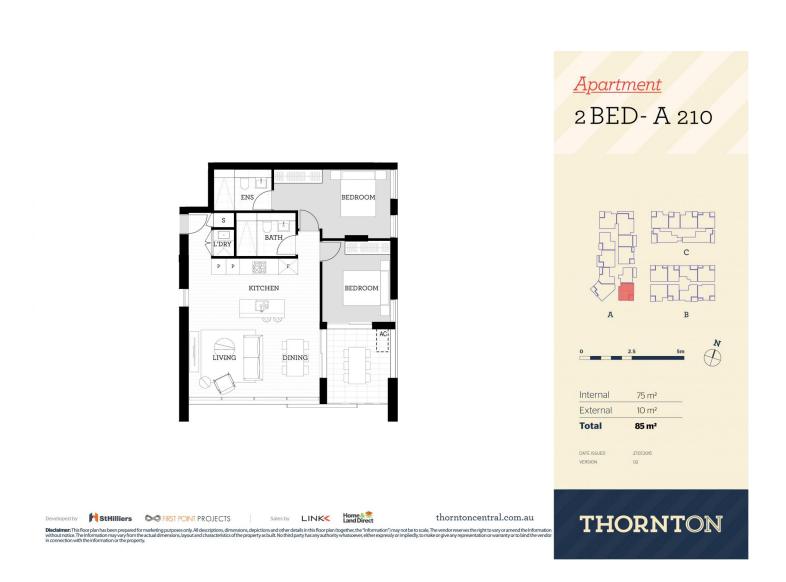

#### Features

- Apartment is situated on Level 2
- Reverse-cycle A/C, southeast facing staying cool in summer
- Stylish gas kitchen with Caesarstone benchtops
- Ample storage, soft close cupboards & draws
- Stainless steel appliances incl. microwave & dishwasher
- Open living & dining w engineered timber floorboards
- Wool-blend carpeted bedrooms, mirrored built-in robes
- Quality bathroom/ensuite with mirrored vanity cabinet
- Large internal laundry with dryer

Penrith 210/81A Lord Sheffield Circuit