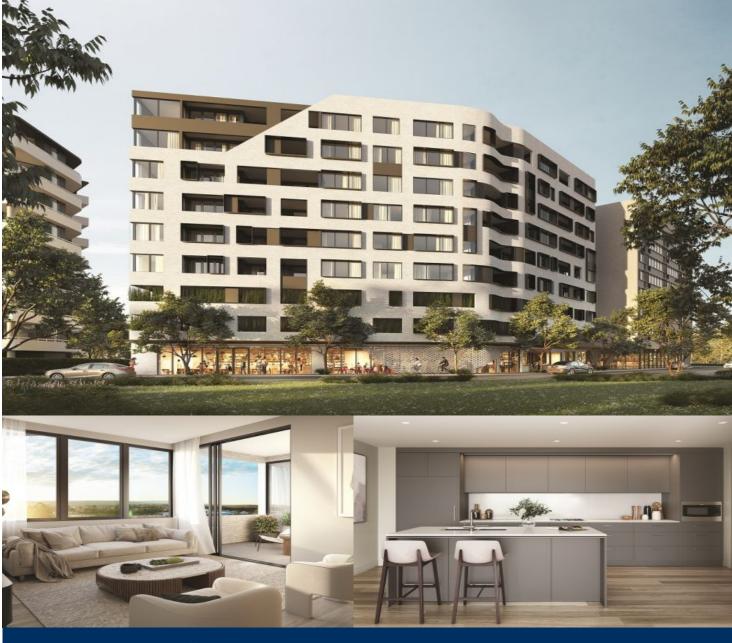

morton.

Penrith 402/91 Lord Sheffield Circuit

2

A boutique residence presenting a new standard of contemporary living in Penrith. Situated within the Thornton precinct and designed with luxury in mind, it promotes the best of urban living, surrounded by the space and calm of Sydney's greater west. Your expectations have changed. There's a desire for modern comfort, convenience and time to relax and enjoy the beauty that surrounds you. The Henry provides all that makes this possible - including an easy commute to work, amenities at your doorstep and the Nepean River or Blue Mountains a short drive away.

Inspired by nature's warm tones and textures, flowing soft lines and contrasting exterior finishes provide a sense of elegance and classic style. There's everything you need, with the little extras you'll love - including communal gardens, BBQ facilities and secure covered parking.

- Fresh and airy open design with timber flooring
- Good sized double bedroom with built-ins plus a separate study for some floorplans