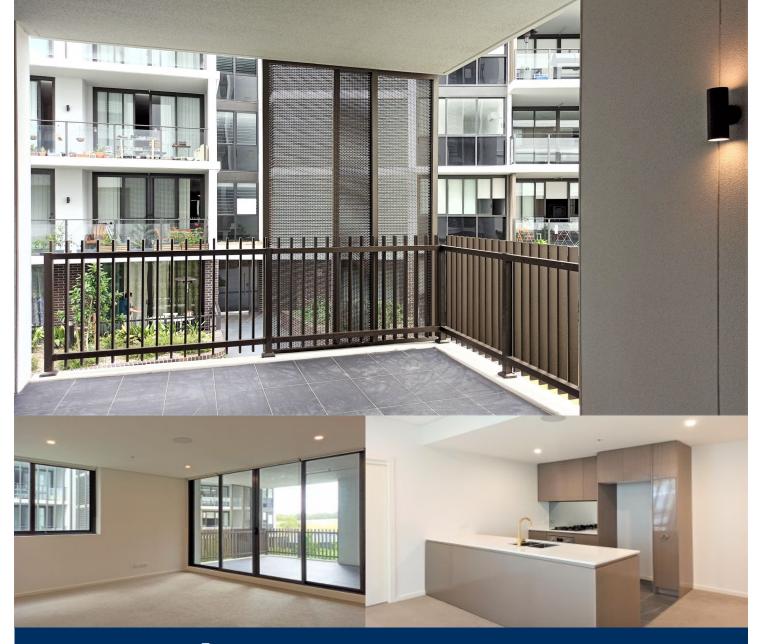

## morton.

Located in one of the finest and newest developments in Wentworth Point, One The Waterfront, this two bedroom apartment offers a unique luxury lifestyle with high end facilities to entertain all year round while maintaining the ambiance of that idyllic lifestyle you've always wanted. Within easy access to transport links to Rhodes, Parramatta and Circular Quay, you'll be a stone's throw from local eateries, shops, and amenities with The Piazza, Marina Square, and The Promenade just moments away.

## Features:

- North-west facing open balcony
- Designer kitchen with Bosch built-in appliances
- Spacious bedrooms with built-in wardrobes
- Full bathroom and separate en-suite off master
- Internal laundry with dryer
- Split system air-conditioning
- Secure basement parking plus storage cage
- Audio-video intercom life access