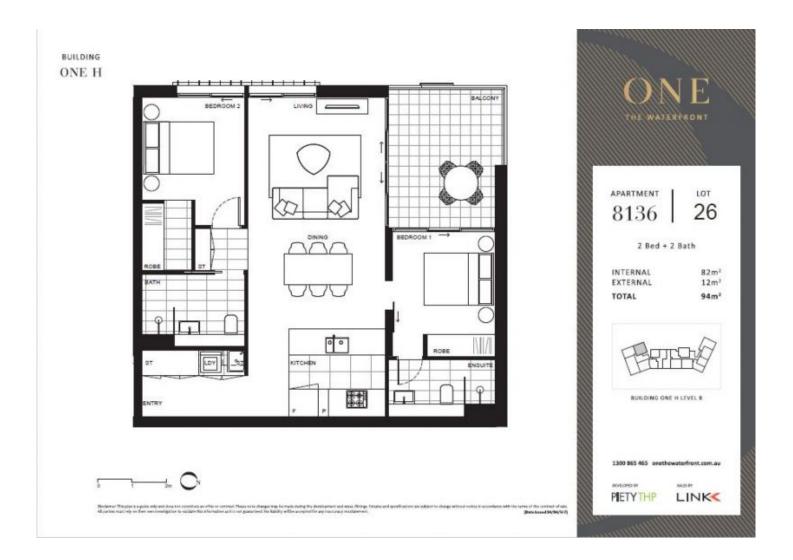

ile maintaining the ambiance of that idyllic lifestyle you've always wanted. Within easy access to transport links to Rhodes, Parramatta and Circular Quay, you'll be a stone's throw from local eateries, shops, and amenities with The Piazza, Marina Square, and The Promenade just moments away.

## Features:

- North-west facing open balcony
- Designer kitchen with Bosch built-in appliances
- Spacious bedrooms with built-in wardrobes
- Full bathroom and separate en-suite off master
- Internal laundry with dryer
- Split system air-conditioning
- Secure basement parking plus storage cage
- Audio-video intercom life access

Wentworth Point
H8136/19
Amalfi
Drive

Image: 2
<td

## View

As advertised or by appointment

## Agent

Sarah Fowell

- 0437 492 129
- rentals@morton.com.au

morton.com.au