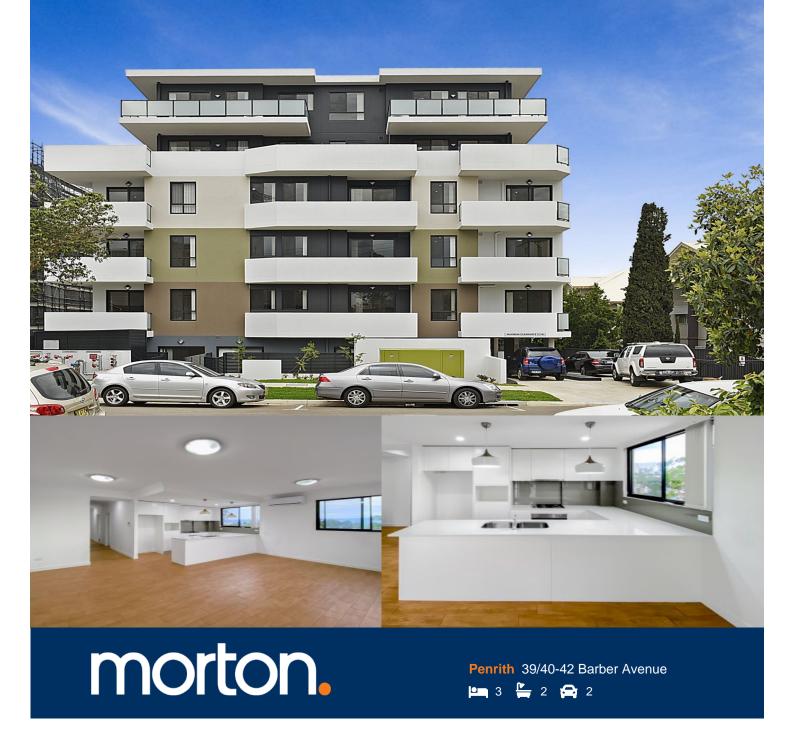

Anyone looking to rent out their property contact Anthony Fleming on 0437 929 484 or anthonyf@morton.com.au

Rivoli is an upmarket boutique development of 43 luxury apartments completed in December 2018, with a clear focus on never-before-seen quality finishes that are timeless and exude sophistication. Located in the hub of Penrith in-between Penrith and Kingswood train stations, walking distance to Nepean Hospital, nearby schools, parks and shops.

### Features including

- Top floor, near new unfurnished three bedrooms with balcony
- Picturesque Blue Mountains views w gas bayonet & water tap
- Open living & dining w contemporary Italian timber-look floor tiles
- Filled with ample natural lights, reverse-cycle air conditioning
- Eat-in gas kitchen with quality stainless steel SMEG appliances