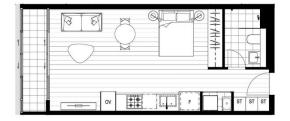

## **Morton RE**

rentals@morton.com.au

ST.01\_B Internal Area External Area Total Area

ea 38-40m² rea 3-5m² 41-45m²

NEXUS

3.01, 5.01, 6.01, 7.01, 8.01, 9.01, 10.01, 11.01, 12.01, 13.01, 15.01, 16.01, 17.01