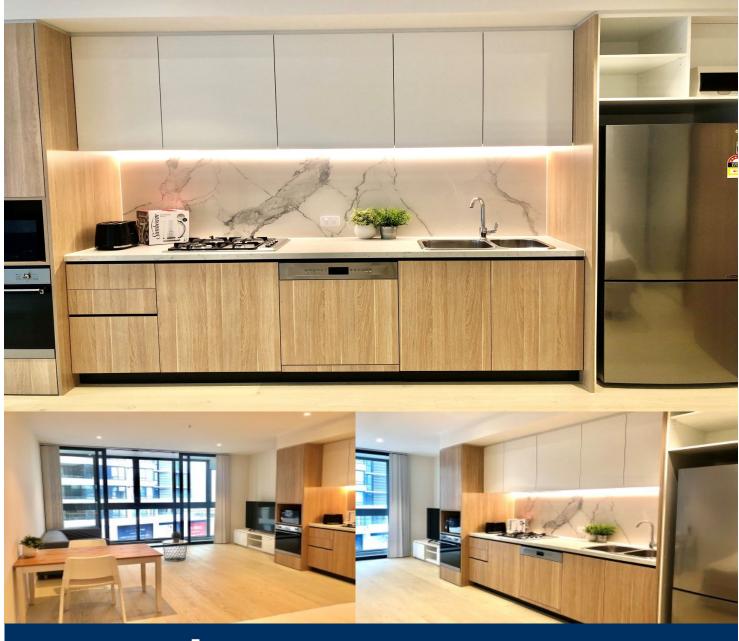

- Living area fulfilled with sunlight, timber floorboards throughout
- Good sized winter garden with great views as extra usable space
- Sleek bathroom has floor to ceiling tiles, mirrored vanity cabinet
- Quality designer kitchen with SMEG gas appliances
- Built-in wardrobe, ducted air conditioning
- Video intercom, laundry with dryer, NBN internet
- Lush landscaped gardens, BBQ & pool, onsite building
- Generous external storage cage in basement
- 1 stop to Chatswood, 1 stop to Macquarie Centre, 2 stops to University