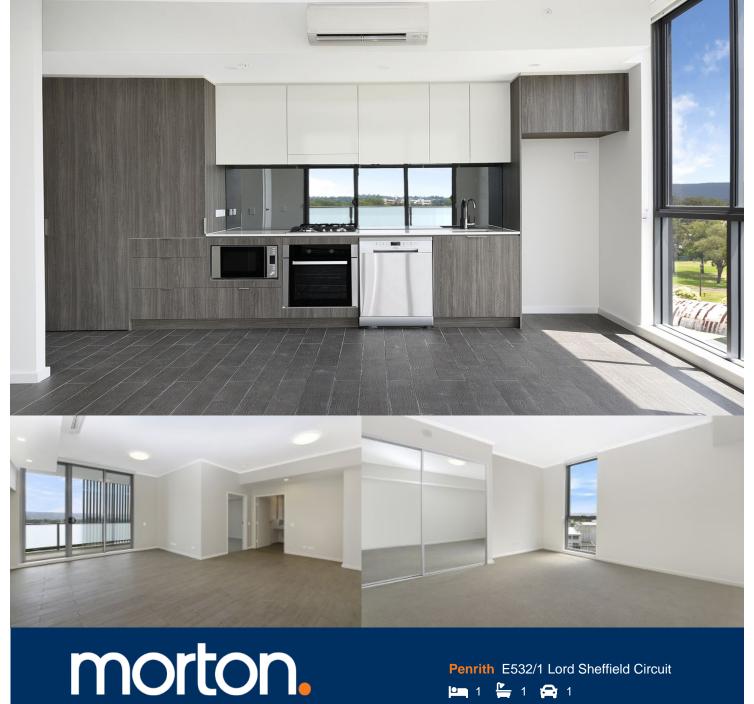

Located in the hub of North Penrith, Harts Landing offers contemporary urban living in a master planned vibrant community called Thornton Estate. Only metres from Penrith train station, Westfield shopping centre and local parks.

## **Features**

- Covered balcony, Northwest facing with Blue Mountains
- Kingsized carpeted bedrooms with mirrored built-in robes-
- Tiled open living and dining area, efficient LED lighting throughout
- Reverse cycle air conditioning, block-out roller blinds throughout
- Stylish kitchen with stone bench-tops, soft close drawers & cupboards
- Gas stove top with stainless steel dishwasher, microwave and oven
- NBN ready, Data/TV/PayTV points in the living & bedroom
- Large quality bathroom with mirrored vanity cabinet
- Internal laundry with dryer