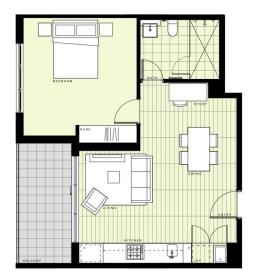

### LEVEL 2

APARTMENT A232 LOT 17 1 BEDROOM + STUDY Distance: The four join has been present for maketing prepared only a few processors of the processor of the

PROUDLY DEVELOPED BY SALES BY LINK