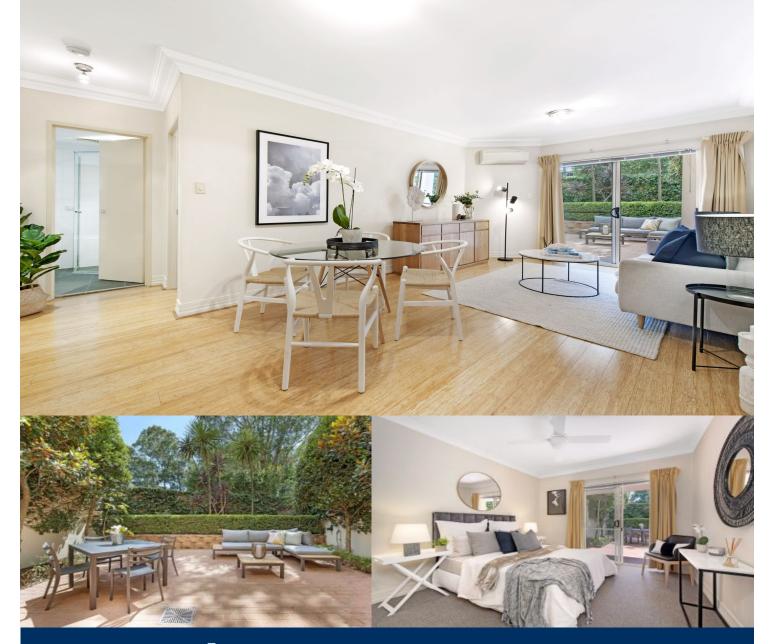

# morton

Offering the unique combination of a prized north-eastern aspect, a huge courtyard and designed with low maintenance luxury living in mind, this exceptional residence is an opportunity of undeniable quality. Impressively quiet and invitingly private, it has no common walls, boasts a substantial 139m2 on title and is little more than a short stroll to St Leonards station and village conveniences.

- Vast sun-washed courtyard is ideal for entertaining
- Open plan lounge and dining area, bamboo floors
- Generous master with built-ins and courtyard access
- Chic kitchen, granite benches, Smeg gas appliances
- LUG with remote control and internal access in security basement
- Double glazing, AC and intercom security