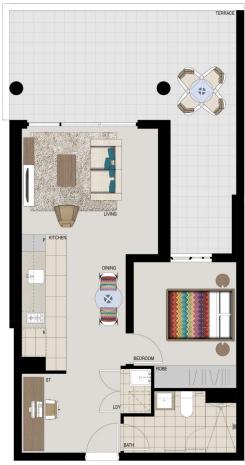

### **APARTMENT FEATURES:**

- Reverse cycle air conditioning
- Stainless steel kitchen appliances
- Stone bench tops, mirror splash backs
- LED under cupboard lighting
- Very new wool carpets, efficient LED down lights
- Data/TV points & NBN access
- Recessed mirrored cabinets in bathroom
- Security building, security intercom

# APARTMENT 127 LOT 160 1BED + STUDY

 Internal
 49m²

 External
 28m²

 Total
 77m²