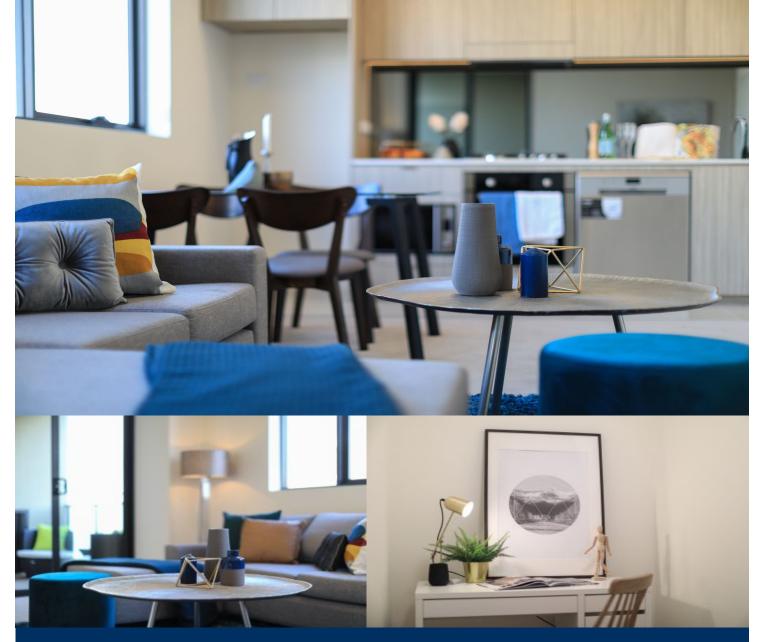

#### APARTMENT FEATURES

- Large bedroom including built-in wardrobe
- Separate study room with window
- Internal laundry
- Reverse cycle air conditioning
- Stainless steel kitchen appliances
- Stone bench tops, mirror splash backs
- Wool carpets, efficient LED down lights
- Data/TV points in living and main bedroom
- Recessed mirrored cabinets in bathroom
- Large open plan living/dining, opens onto balcony
- Secure car space in building, lift with intercom