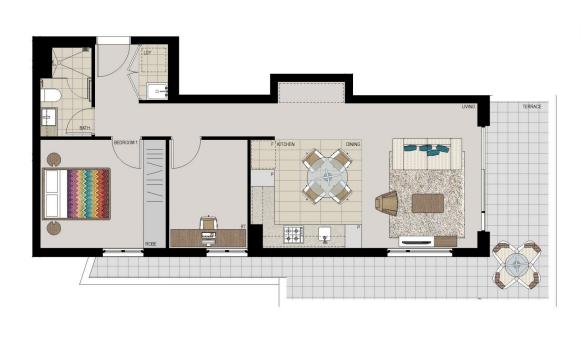

### APARTMENT 132 LOT 114 1BED + STUDY

Internal 61 m<sup>2</sup> External 21m<sup>2</sup> Total 82 m<sup>2</sup>