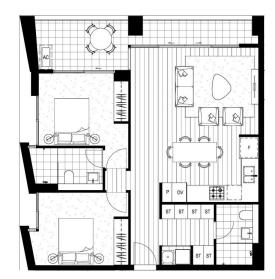

## **Morton RE**

rentals@morton.com.au

2B.03 Internal Area 76-80m<sup>2</sup> External Area Total Area 10-14m<sup>2</sup> 86-94m<sup>2</sup>

HABITAT

3.01, 5.01, 6.01, 7.01, 8.01, 9.01, 10.01, 11.01, 12.01, 13.01 HIDEAWAY

3.01, 5.01, 6.01, 7.01, 8.01, 9.01, 10.01, 11.01, 12.01, 13.01, 15.01, 16.01

REV D\_01.06.18

NBHSYDNEY.COM

1800 388 788