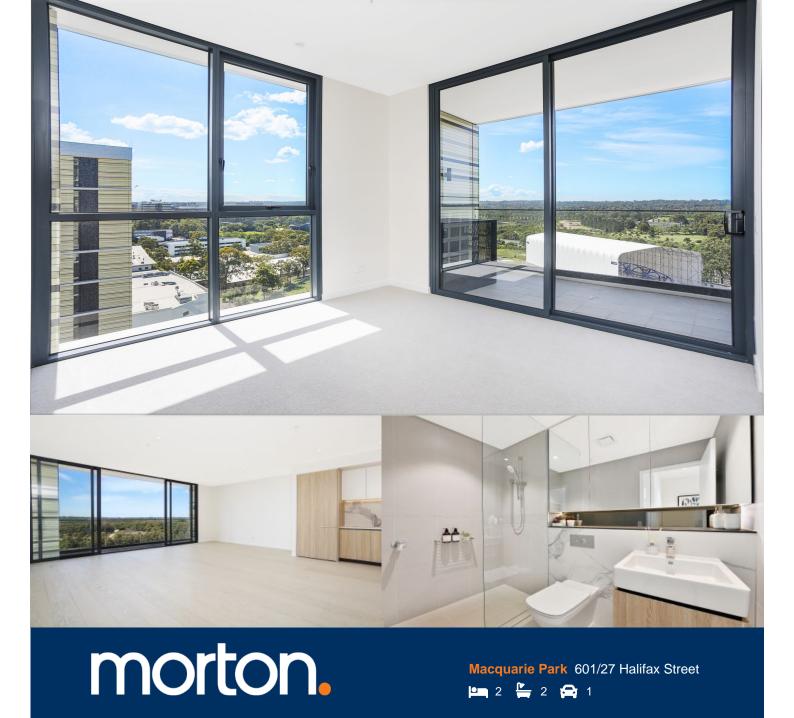

Great opportunity to lease this beautiful two-bedroom apartment on level 6 in Hideaway building, NBH at Lachlan's Line. This iconic development perfectly positioned above a bustling town square at the heart of the new Lachlan's Line master plan.

- Generous open plan lounge, plenty of storage space
- Quality designer kitchen with Miele gas appliances
- Bedrooms with built-in robe, abundance of natural light
- Large entertainer's balconies off lounge and bedroom
- Modern bathroom has floor to ceiling tiles, mirrored vanity
- One car space and storage cage, security access
- Video intercom, laundry with dryer, air-conditioning, NBN internet
- Lush landscaped gardens, pool, gym & BBQ, onsite building manager-
- Pets considered upon application