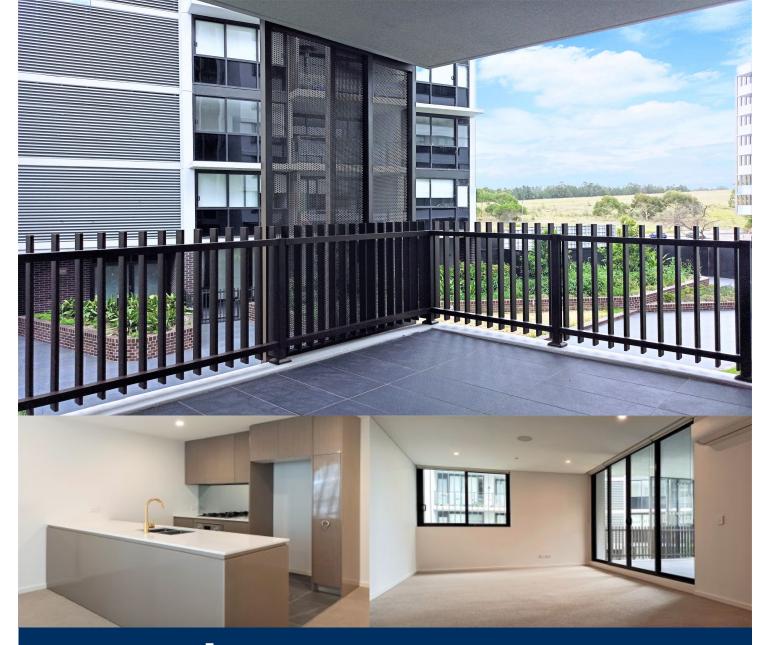

# morton.

Located in one of the finest and newest developments in Wentworth Point, One The Waterfront, this two bedroom apartment offers a unique luxury lifestyle with high end facilities to entertain all year round while maintaining the ambiance of that idyllic lifestyle you've always wanted. Within easy access to transport links to Rhodes, Parramatta and Circular Quay, you'll be a stone's throw from local eateries, shops, and amenities with The Piazza, Marina Square, and The Promenade just moments away.

### Features:

- North-west facing open balcony
- Designer kitchen with Bosch built-in appliances
- Spacious bedrooms with built-in wardrobes
- Full bathroom and separate en-suite off master
- Internal laundry with dryer
- Split system air-conditioning
- Secure basement parking plus storage cage
- Audio-video intercom life access