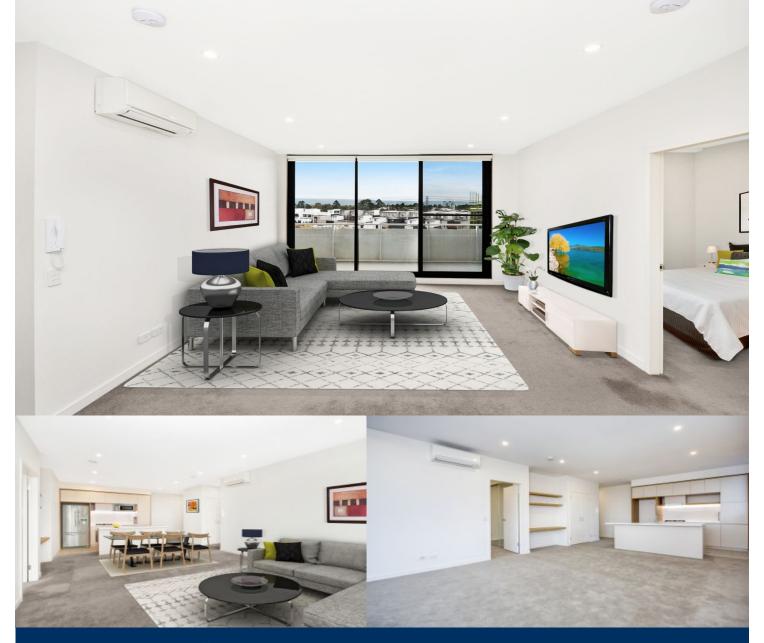

Features include:

- LvI 3, North facing, large covered balcony, garden views, study nook

- Carpeted living and dining area, LED lighting throughout
- Filled with natural light from the floor to ceiling windows
- Reverse cycle air conditioning, block-out roller blinds throughout
- Stylish kitchen with stone bench-tops, soft close cupboards
- Four burner stove top with stainless steel appliances
- Quality en-suite/bathroom with mirrored vanity cabinet
- Master with walk-in robes, sizeable internal laundry with dryer
- NBN ready, MATV/PayTV points in the living and bedroom