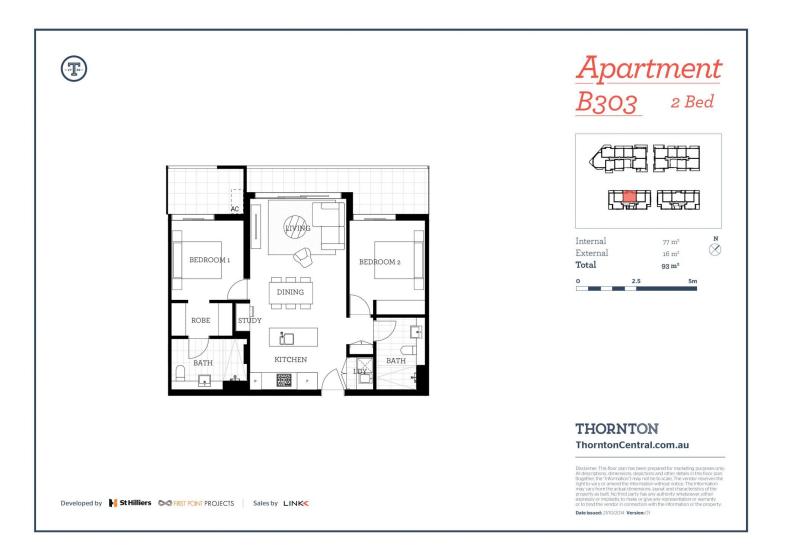

Features include:

- LvI 3, North facing, large covered balcony, garden views, study nook

- Carpeted living and dining area, LED lighting throughout
- Filled with natural light from the floor to ceiling windows
- Reverse cycle air conditioning, block-out roller blinds throughout
- Stylish kitchen with stone bench-tops, soft close cupboards
- Four burner stove top with stainless steel appliances
- Quality en-suite/bathroom with mirrored vanity cabinet
- Master with walk-in robes, sizeable internal laundry with dryer
- NBN ready, MATV/PayTV points in the living and bedroom

Penrith 303/101B Lord Sheffield Circuit