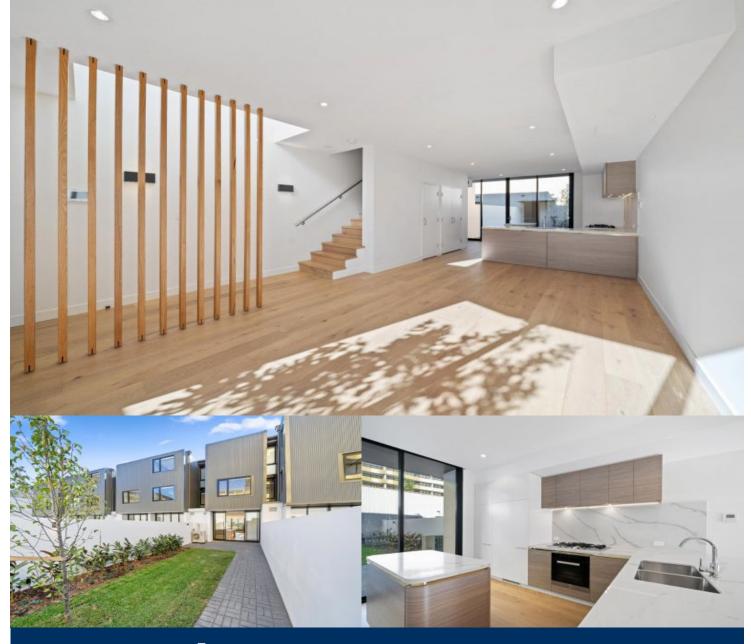

morton.

Pagewood 69 Holloway Street

Stunning private home with high end finishes. Popular 3 bed and study plan in the recently completed "Silkwood" development. Prime position facing quiet Holloway Street with a perfect North East aspect. Total privacy and expansive district views from the top floor parents' retreat balcony. Spacious and contemporary design completed to the highest standard of finish.

## Features Include:

- 3 bedroom plus study
- Expansive ground floor living
- Indoor/outdoor living connected to landscaped courtyard
- Separate street frontage access and direct access from parking to courtyard
- 2 car spaces plus secure storage cage
- Large windows for beautiful natural light with contemporary living areas and bathrooms with timber and stone finishes
- Miele appliances including fridge/freezer, microwave and dishwasher
- Close to public transport, Eastgardens Shopping centers and