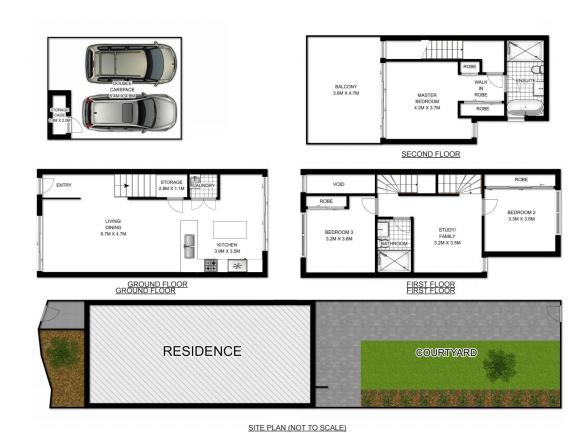

## Features Include:

- 3 bedroom plus study
- Expansive ground floor living
- Indoor/outdoor living connected to landscaped courtyard
- Separate street frontage access and direct access from parking to courtyard
- 2 car spaces plus secure storage cage
- Large windows for beautiful natural light with contemporary living areas and bathrooms with timber and stone finishes
- Miele appliances including fridge/freezer, microwave and dishwasher
- Close to public transport, Eastgardens Shopping centers and