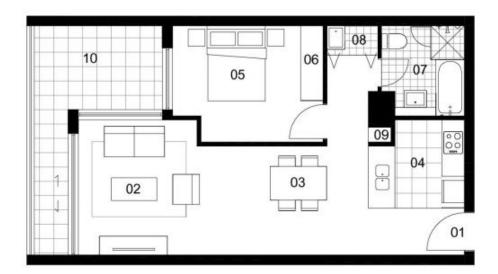

# morton.

Wentworth Point 415/4 Baywater Drive

Located in Corsica at The Waterfront estate, here is your opportunity to move into this well maintained spacious one bedroom apartment. Situated in the heart of Wentworth Point, you'll be a short stroll to public transport links on Hill Road, local restaurants and stores, and leisure amenities. Wentworth Point's retail quarters Marina Square and Pierside are located just moments away, with the ferry wharf with services to Parramatta and Sydney CBD accessible by the complimentary Baylink shuttles bus.

### Features:

- Plentiful natural sun light from its east-facing balcony
- Open living and dining room flowing onto covered full span entertainer's balcony
- Split system air conditioning
- Galley kitchen fully equipped with gas cooking and stainless steel appliances
- Spacious bedroom with built-in wardrobe and direct balcony access