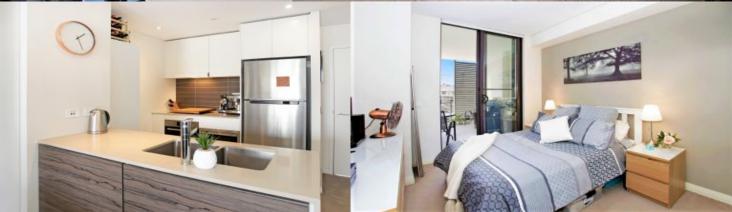

### Features:

- Plentiful natural sun light from its east-facing balcony
- Open living and dining room flowing onto covered full span entertainer's balcony
- Split system air conditioning
- Galley kitchen fully equipped with gas cooking and stainless steel appliances
- Spacious bedroom with built-in wardrobe and direct balcony access