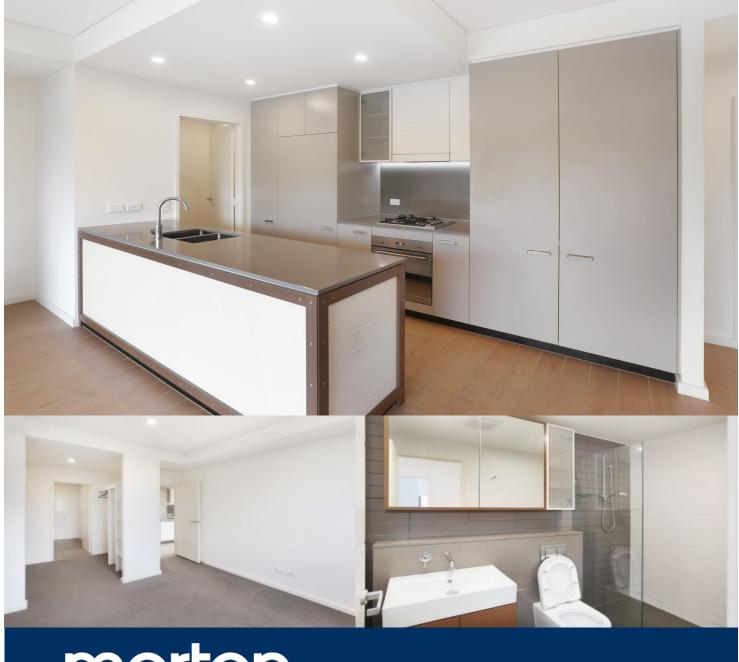

### Apartment features:

- Reverse cycle air conditioning
- High level with great views
- Stainless steel kitchen appliances

access to the river, cycle-way and parks.

- Stone bench tops
- LED under cupboard lighting
- Wool blend carpets, efficient LED down lights
- Data/TV points in living and main bedroom
- Recessed mirrored cabinets in bathroom
- Security building, video intercom