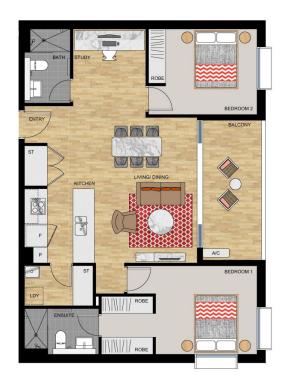

Dischimer: This floor plan has been prepared for marketing purposes only. All descriptions, dimensions, depictions and other details in this floor plan may not be to scale and may vary from the property as bulk. Your attention is drawn to the special conditions of the contract for eak of land. No third party has any authority to make or give any representation or warranty in relation to the property unless the representation or warranty is confirmed by the vendors and included in the contract for sale of land.

Date issued: 03/1014 Revision: A

#### **APARTMENT 721 LOT 200**

2 BEDROOM

| Internal<br>External | 81 sqm<br>9 sqm |
|----------------------|-----------------|
|                      |                 |

SEAMIST - LEVEL 7