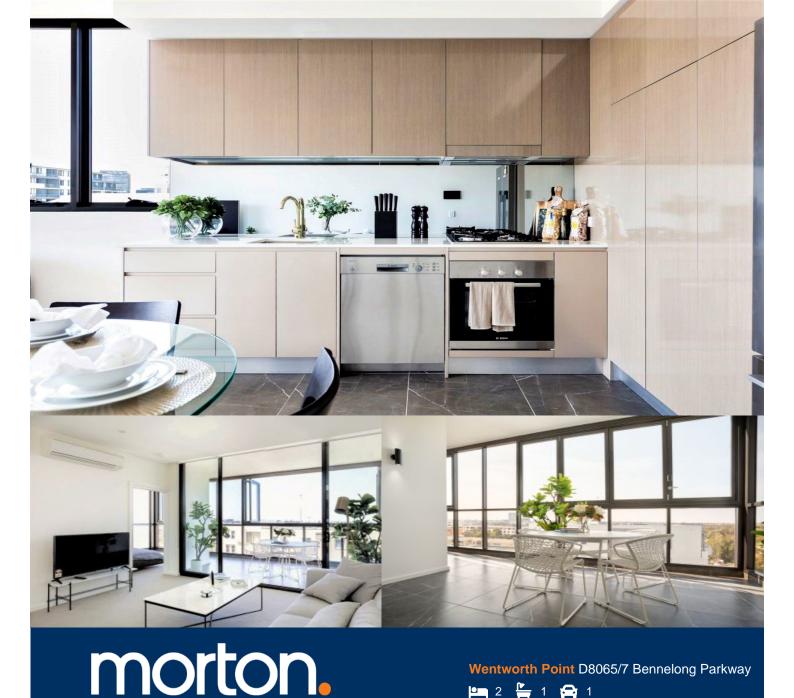

Located in one of the finest and newest developments in Wentworth Point, One The Waterfront, this two bedroom apartment offers a unique luxury lifestyle with high end facilities to entertain all year round while maintaining the ambiance of that idyllic lifestyle you've always wanted. Within easy access to transport links to Rhodes, Parramatta and Circular Quay, you'll be a stone's throw from local eateries, shops, and amenities with The Piazza, Marina Square, and The Promenade just moments away.

## Features:

- West-facing all seasons living room with scenic views of parklands
- Designer kitchen with Bosch built-in appliances
- Spacious bedrooms with built-in wardrobes
- Full bathroom and separate powder room
- Study nook
- Internal laundry with dryer
- Split system air-conditioning