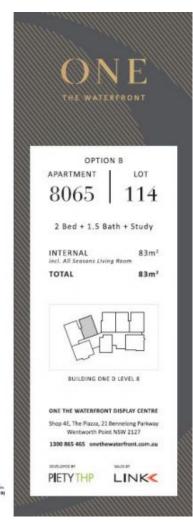

## Features:

- West-facing all seasons living room with scenic views of parklands
- Designer kitchen with Bosch built-in appliances
- Spacious bedrooms with built-in wardrobes
- Full bathroom and separate powder room
- Study nook
- Internal laundry with dryer
- Split system air-conditioning