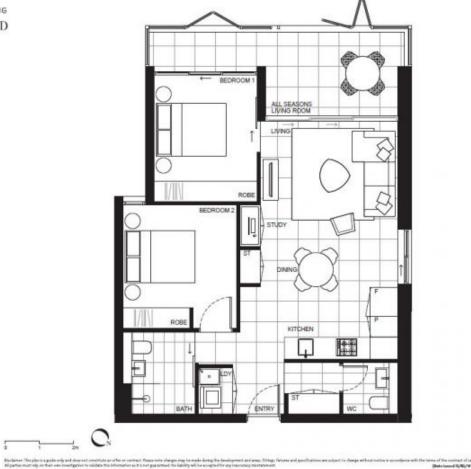

## Features:

- West-facing all seasons living room with scenic views of parklands
- Designer kitchen with Bosch built-in appliances
- Spacious bedrooms with built-in wardrobes
- Full bathroom and separate powder room
- Study nook
- Internal laundry with dryer
- Split system air-conditioning