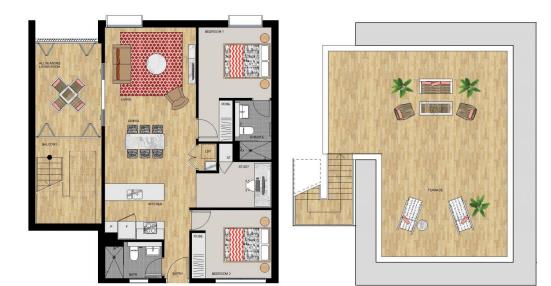

### APARTMENT 503 LOT 58

2 BEDROOM + STUDY

Internal (Including All Seasons Living Room) 97 sqm External (Including Terrace and Balcony) 71 sqm Total 168 sqm

SIROCCO I - LEVEL 5

(<sup>N</sup>~ 4

Dischance: This floor plun has been prepared for marketing purposes only. All descriptions, dimensions, depictions and other details in this floor plan may not be to scale and may surge from the property as bulk. Your attention is drawn to the apockil conditions of the constract for a sel alland. No thied party has any autohity to make or give any representation or varranty in relation to the property unless the representation or warranty is confirmed by the vendors and included in the contract for sale of hand. Date Issued: 05/1214 Revision: C