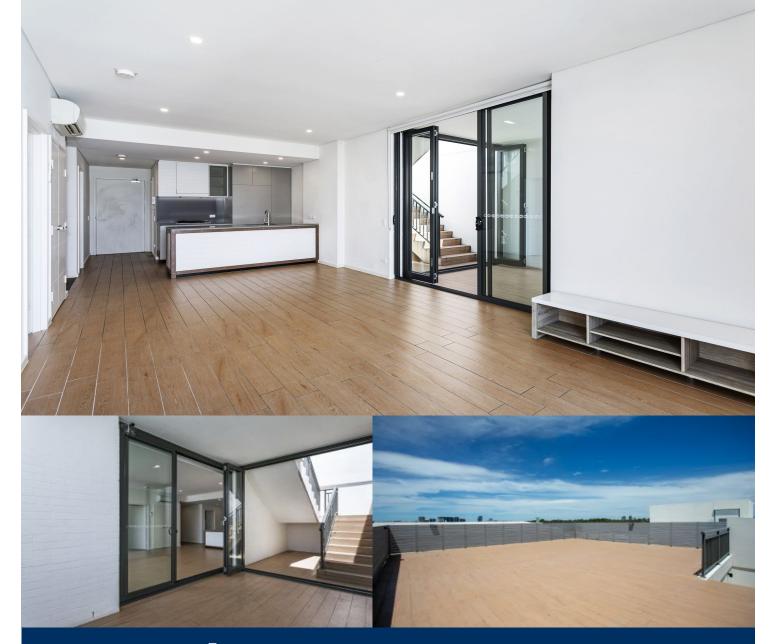

# morton.

Located in the new urban hub of Royal Shores, Safari offers lifestyle apartment living within the master planned community in Ermington. Perched on the waters edge, Safari offers easy access to the river, cycleway and parks. The perfect hub for the desired riverside lifestyle with convenience of access.

### Features:

- Sprawling private rooftop terrace with true north aspect
- Open plan living and dining with floorboards
- Contemporary full kitchen with premium stainless steel appliances and gas cooktop
- Oversized study room with storage, perfect for home office setup
- Reverse cycle air conditioning
- Carpeted bedrooms with built in wardrobes
- Security access building with audio-visual intercom
- Secure basement side by side car spaces and storage cage