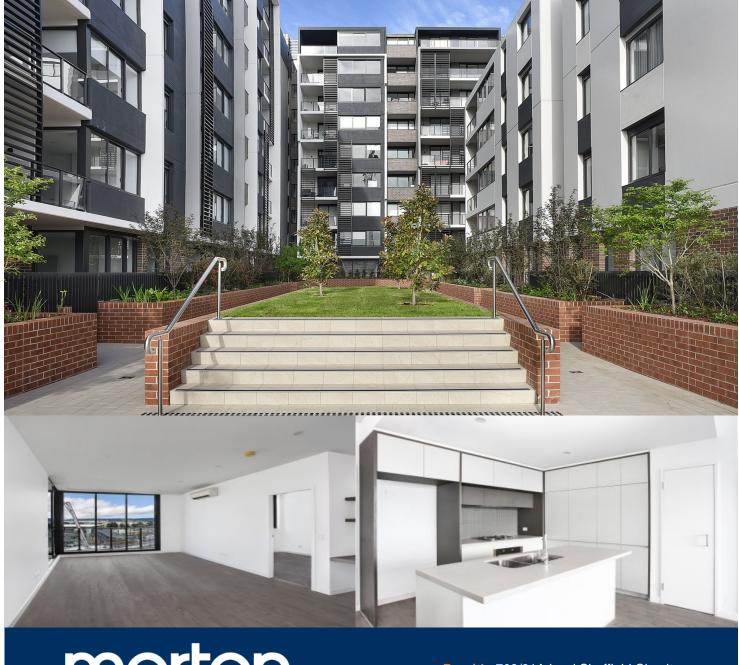

## **Amy Torbarina**

0438 977 172

amy@morton.com.au

Thornton Central apartments located on the north side of Penrith train station with park and district views, some with water views towards the picturesque Blue Mountains, situated in the master-planned community Thornton Estate, offering convenient apartment living only metres to Westfield shopping centre, local parks and quality restaurants and cafes.

## Features

- Lv 7, northeast facing, dark colour, two covered balcony, garden view
- Walk-in robe in both bedrooms, smart access in the main bathroom
- Reverse cycle air conditioning in the living and all bedrooms
- Timbered open living and dining area, LED lighting throughout
- Filled with natural light from the floor to ceiling windows
- Fly screens on windows and glass sliding doors, with double roller sheer privacy blinds on all
- Eat-in kitchen with stone bench-tops, soft close cupboards
- Four burner stove top with stainless steel appliances