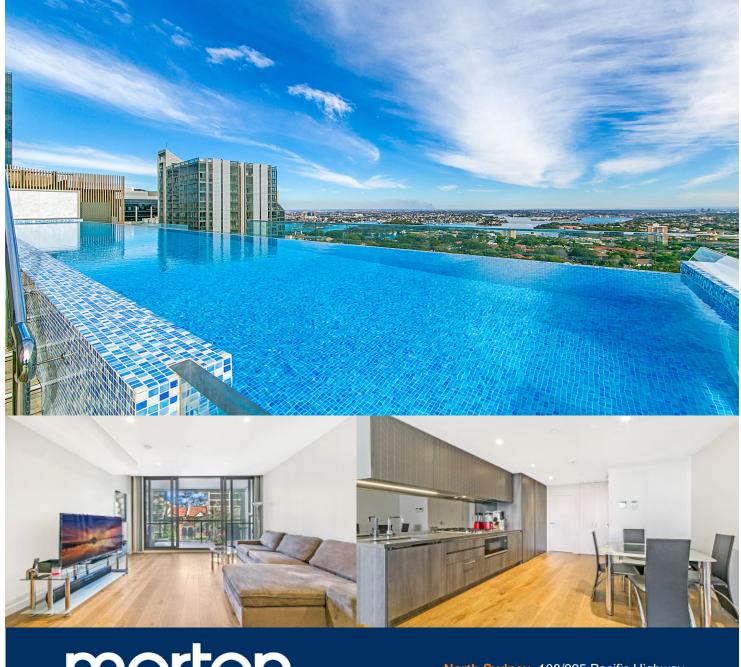

morton.

North Sydney 108/225 Pacific Highway

This is an unusual 2-bedroom apartment. The DUAL KEY entry allows for a 1-bedroom with parking + self contained Studio. This modern apartment is designed by Greenland and provides a secure investment in this convenient and sought after location. The benefit of the DUAL KEY set-up opens up the possibility to rent out the apartment and studio independently, bringing in an attractive rental income.

- Ideal investment opportunity with current return of \$900/week
- One bedroom with contemporary open living and dining areas
- Modern kitchen equipped with gas cooking and quality stainless steel appliances
- Spacious Studio with gourmet kitchen, bathroom, and built-in-robe
- One car space at basement level
- Lift and swipe card access to the building with 24 hr reception service
- Elegant roof top community BBQ area including infinity pool and gym