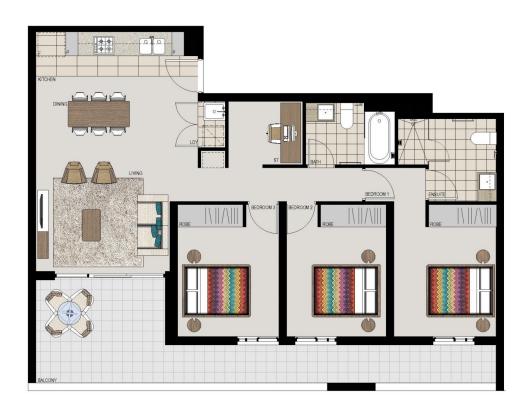

# **APARTMENT 124** LOT 157 3BED + STUDY

Internal  $92m^2$  $22m^2$ External  $114m^2$ Total

## **APARTMENT FEATURES**

- Reverse cycle air conditioning
- Stainless steel kitchen appliances
- Stone bench tops, mirror splash backs
- LED under cupboard lighting
- Wool carpets, efficient LED down lights
- Data/TV points in living and main bedroom
- Recessed mirrored cabinets in bathroom
- Security building, security intercom