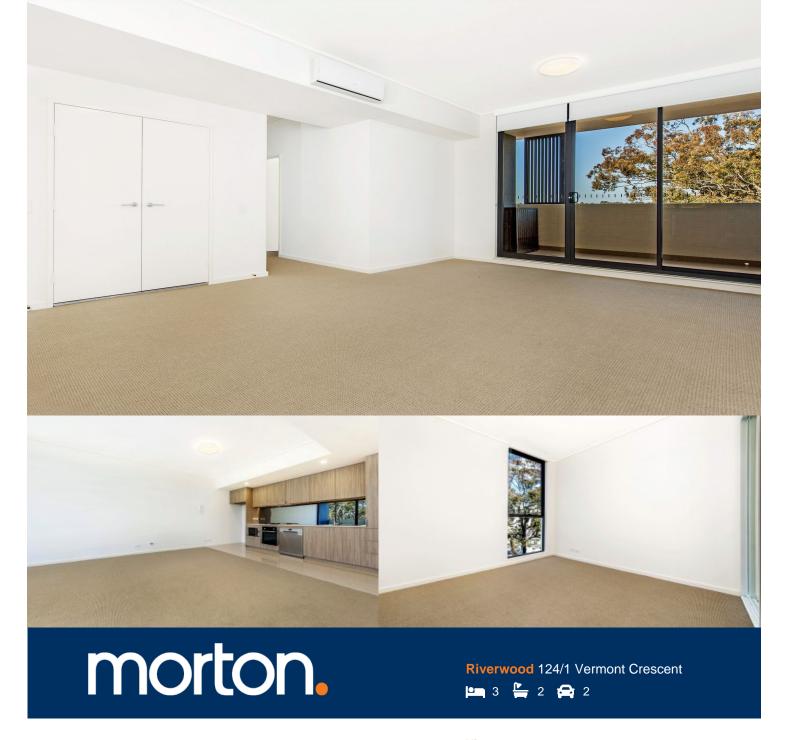

# **APARTMENT 124** LOT 157 3BED + STUDY

Internal  $92m^2$  $22m^2$ External  $114m^2$ Total

## **APARTMENT FEATURES**

- Reverse cycle air conditioning
- Stainless steel kitchen appliances
- Stone bench tops, mirror splash backs
- LED under cupboard lighting
- Wool carpets, efficient LED down lights
- Data/TV points in living and main bedroom
- Recessed mirrored cabinets in bathroom
- Security building, security intercom