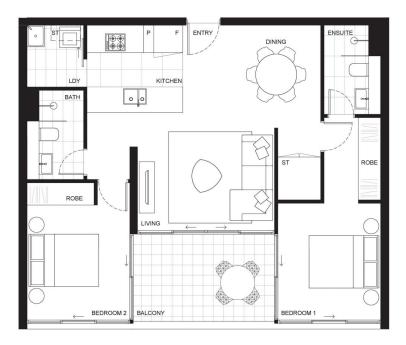

## Features:

- Fully furnished apartment
- Open plan design with latest in décor and finishes
- East-facing alfresco balcony
- Designer kitchen with premium Bosch built- in appliances
- Spacious carpeted bedrooms with built-in wardrobes
- En-suite in main bedroom
- Internal laundry with dryer