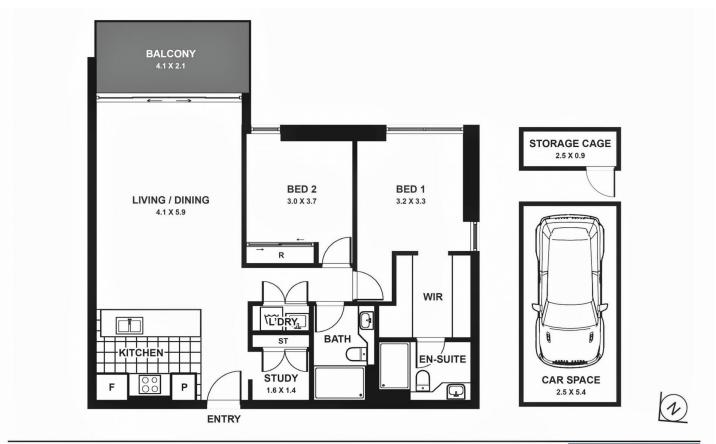

## Features:

- Located on highest level 9 with unobstructed river views to the north-east

Located in Jewel, this your opportunity to move into this luxury two bedroom waterfront residence offering lifestyle, comfort

Pierside retail precinct, with Wentworth Point's transport links and Marina Square shopping centre just footsteps away.

- Open living and dining areas leading directly to entertainer's balcony
- Hard flooring throughout living areas
- Large covered balcony overlooking the communal courtyard
- Fully equipped gas kitchen with premium appliances, stone bench tops, and soft closing cupboards
- Spacious bedrooms with built wardrobes