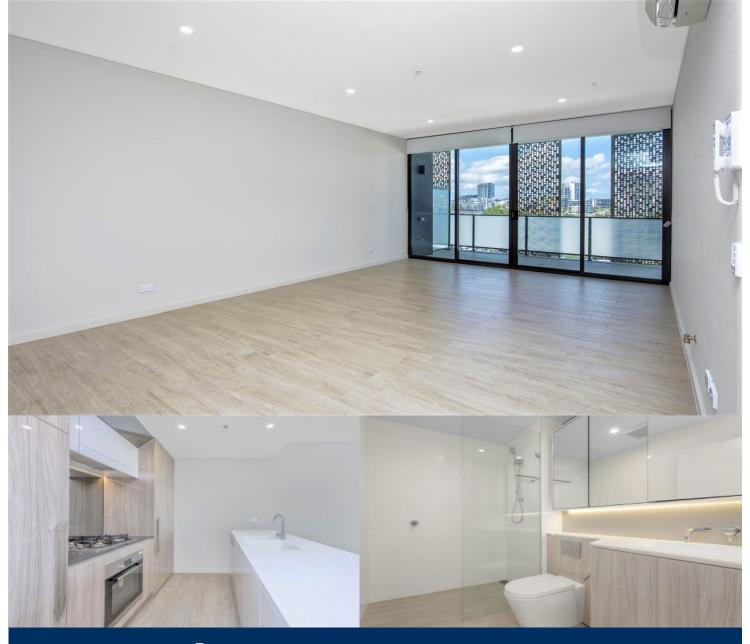

## Features:

- Located on highest level 9 with unobstructed river views to the north-east

Located in Jewel, this your opportunity to move into this luxury two bedroom waterfront residence offering lifestyle, comfort

Pierside retail precinct, with Wentworth Point's transport links and Marina Square shopping centre just footsteps away.

- Open living and dining areas leading directly to entertainer's balcony
- Hard flooring throughout living areas
- Large covered balcony overlooking the communal courtyard
- Fully equipped gas kitchen with premium appliances, stone bench tops, and soft closing cupboards
- Spacious bedrooms with built wardrobes