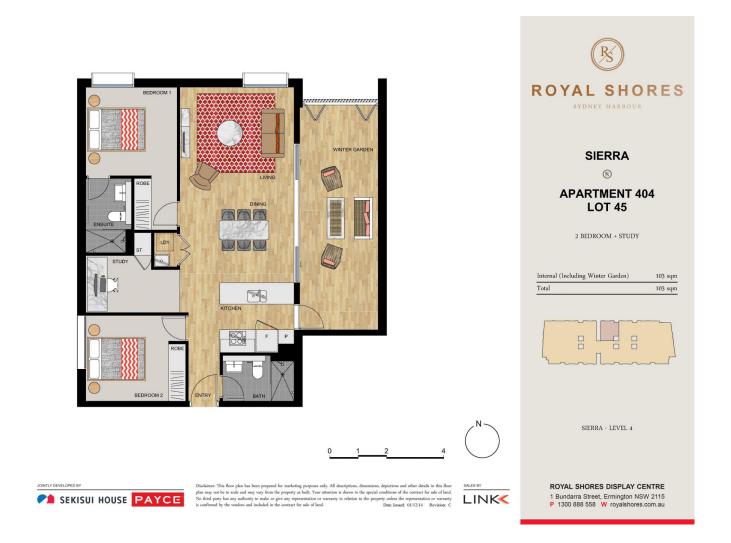

## morton.

Located in the urban hub of Royal Shores, this north facing light-filled apartment in Sierra offers lifestyle apartment living within the master planned community in Ermington. Perched on the waters edge, Sierra offers easy access to the river, cycleway and parks.

Apartment features:

- Reverse cycle air conditioning
- Stainless steel kitchen appliances
- Stone bench tops, mirror splash backs
- LED under cupboard lighting
- Wool blend carpets, efficient LED down lights
- Car space and storage cage included
- Recessed mirrored cabinets in bathroom
- Security building, video intercom

Ermington 404/1 Allambie Street