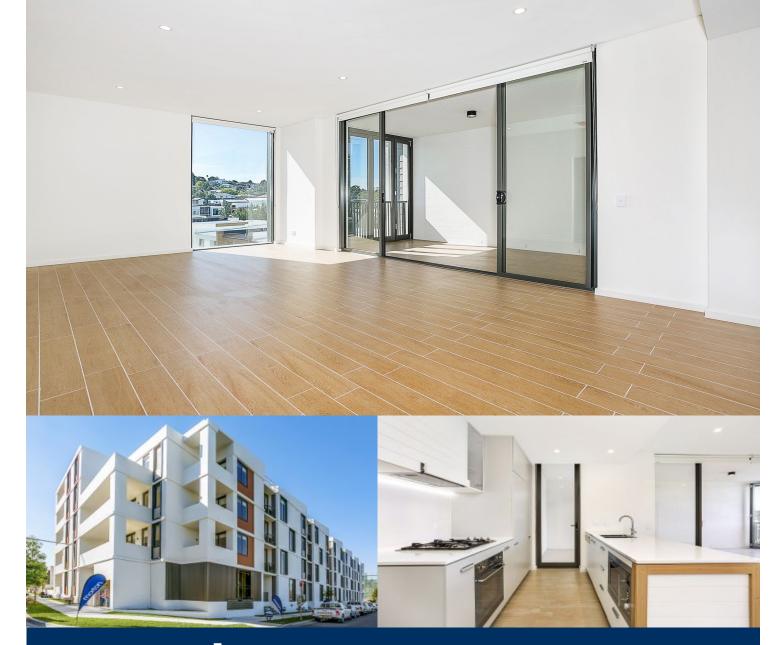

## morton.

Located in the urban hub of Royal Shores, this north facing light-filled apartment in Sierra offers lifestyle apartment living within the master planned community in Ermington. Perched on the waters edge, Sierra offers easy access to the river, cycleway and parks.

Apartment features:

- Reverse cycle air conditioning
- Stainless steel kitchen appliances
- Stone bench tops, mirror splash backs
- LED under cupboard lighting
- Wool blend carpets, efficient LED down lights
- Car space and storage cage included
- Recessed mirrored cabinets in bathroom
- Security building, video intercom