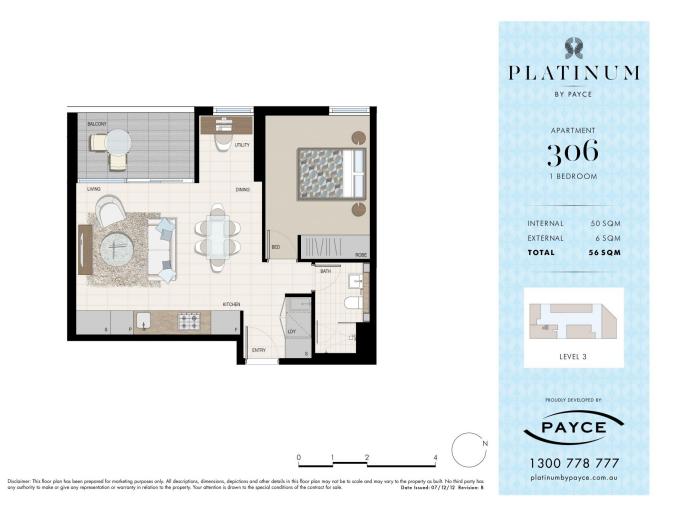

# morton.

This one bedroom plus study apartment is located in the sought-after building ' Platinum'. Located in the vibrant Victoria Park precinct, just 3km from the CBD, the Platinum development by Payce is sophisticated urban living at its best. Platinum's five buildings surround a beautifully landscaped 1,930sqm elevated garden incorporating an alfresco dining and barbecue area, intimate pavilions for relaxing and an Asian-inspired bamboo grove.

- Air conditioning throughout
- Modern gas kitchen with stainless steel appliances and dishwasher
- Balcony facing quiet interior bamboo grove
- Modern bathroom with ample storage space
- Internal laundry with dryer
- Close to Green Square Station and East Village shops
- State of the art health club featuring pool, gymnasium and
- steam rooms
- Underground secure car space