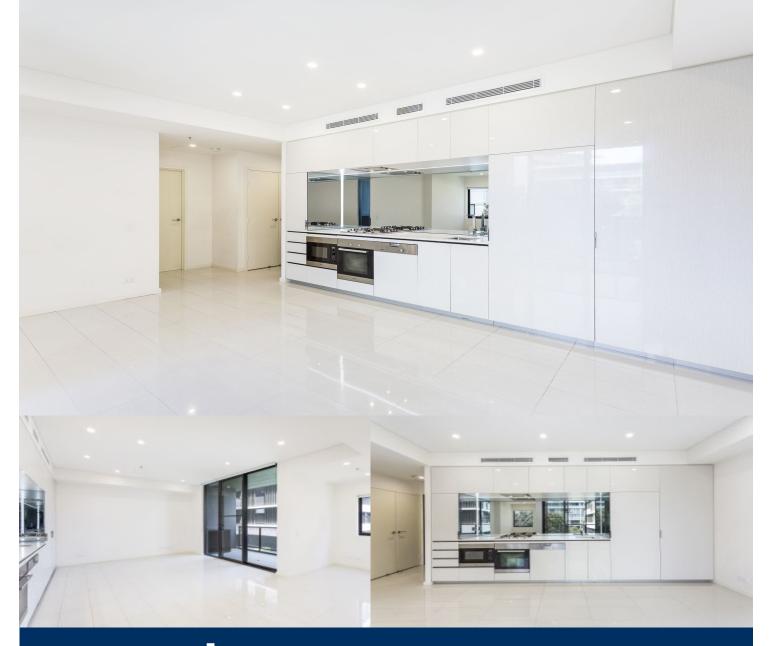

# morton.

This one bedroom plus study apartment is located in the sought-after building ' Platinum'. Located in the vibrant Victoria Park precinct, just 3km from the CBD, the Platinum development by Payce is sophisticated urban living at its best. Platinum's five buildings surround a beautifully landscaped 1,930sqm elevated garden incorporating an alfresco dining and barbecue area, intimate pavilions for relaxing and an Asian-inspired bamboo grove.

- Air conditioning throughout
- Modern gas kitchen with stainless steel appliances and dishwasher
- Balcony facing quiet interior bamboo grove
- Modern bathroom with ample storage space
- Internal laundry with dryer
- Close to Green Square Station and East Village shops
- State of the art health club featuring pool, gymnasium and
- steam rooms
- Underground secure car space