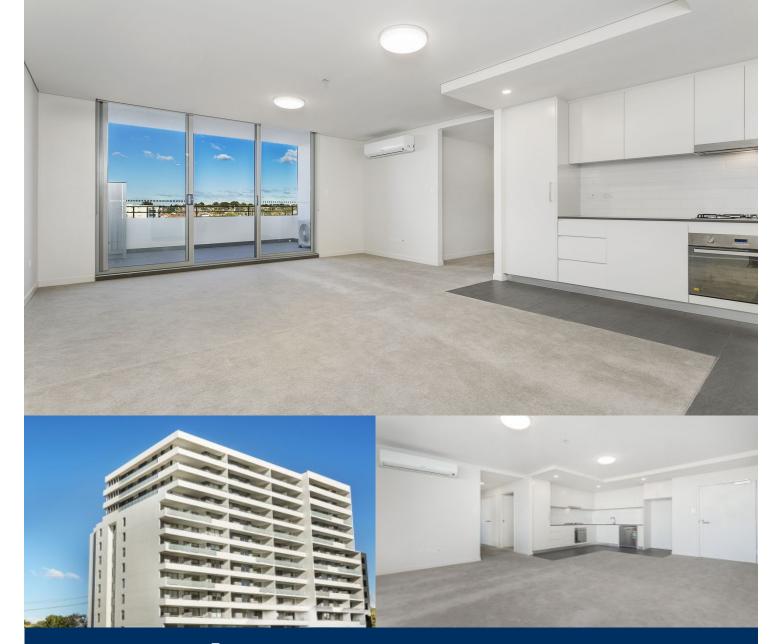

# morton

The Mills is one of Merrylands newest residential developments. With striking design features and quality throughout, this building will be an iconic fixture in the area.

- Modern open plan living area for maximum light with good-size balcony

- Kitchen with Caesar tone bench tops and stainless steel appliances

- All Bedrooms with built-in
- Sleek roller blinds and security intercoms
- Air-conditioning, lift access and underground car parking
- One car space with storage cage

- Within walking distance to Merrylands Shopping Center & Merrylands train station.