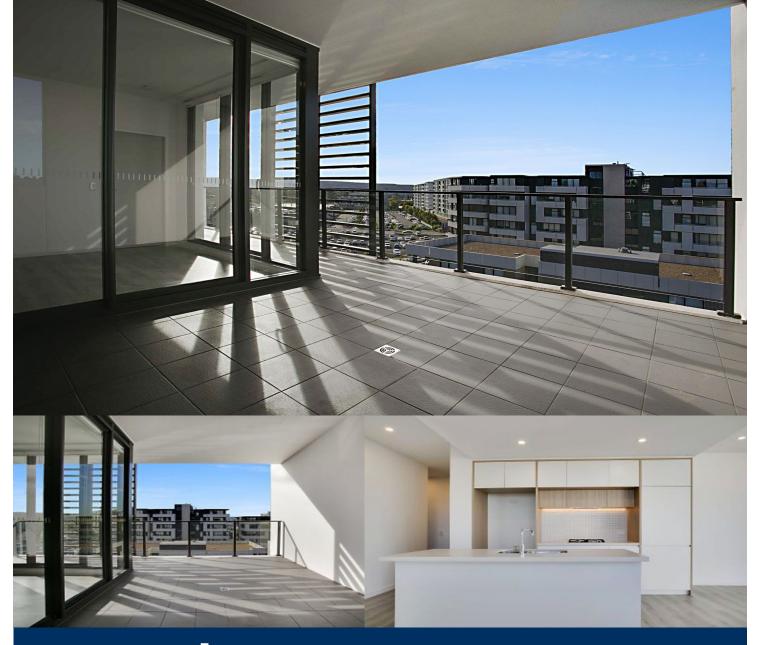

## morton.

Anyone looking to rent their property please get in touch with Anthony on 0437 929 484 or anthonyf@morton.com.au

Located in the hub of North Penrith, Thornton offers convenient apartment living in a master planned community only metres from the Penrith rail hub, Westfield shopping centre and local parks.

- Panoramic views west, north and east from the North facing balcony

- Entertainers kitchen with stone benchtops, soft close cupboards

- Four burner stove top with stainless steel appliances, dishwasher

- LED lighting, large covered balcony, reverse cycle air conditioning

- Open living and dining with engineered timber flooring
- Wool-blend carpeted bedrooms, mirrored built-in robes
- Audio intercom with security and lift access
- Quality bathroom/ensuite with mirrored vanity cabinet