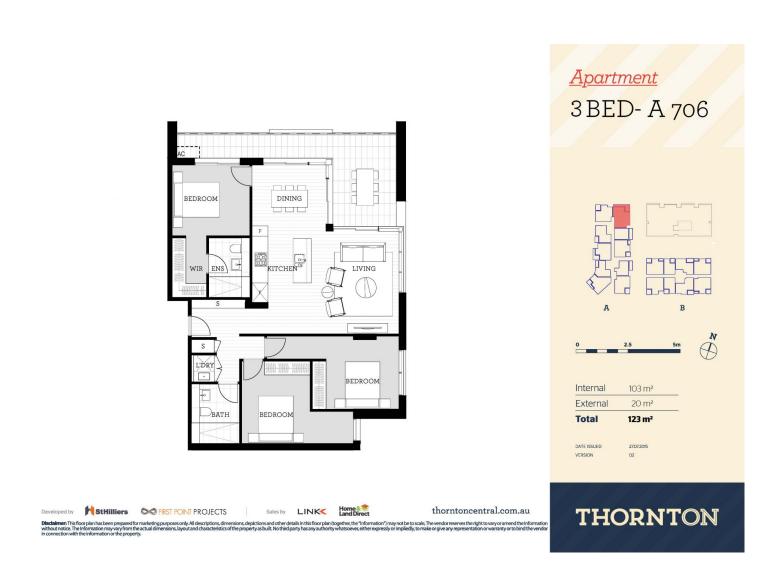

nt apartment living in a master planned community only metres from the Penrith rail hub, Westfield shopping centre and local parks.

- Panoramic views west, north and east from the North facing balcony

- Entertainers kitchen with stone benchtops, soft close cupboards

- Four burner stove top with stainless steel appliances, dishwasher

- LED lighting, large covered balcony, reverse cycle air conditioning

- Open living and dining with engineered timber flooring
- Wool-blend carpeted bedrooms, mirrored built-in robes
- Audio intercom with security and lift access
- Quality bathroom/ensuite with mirrored vanity cabinet

Penrith 706/81A Lord Sheffield Circuit

## View

As advertised or by appointment

## Agent

**Anthony Fleming** 

□ 0437 929 484 → anthonyf@morton.com.au

## morton.com.au