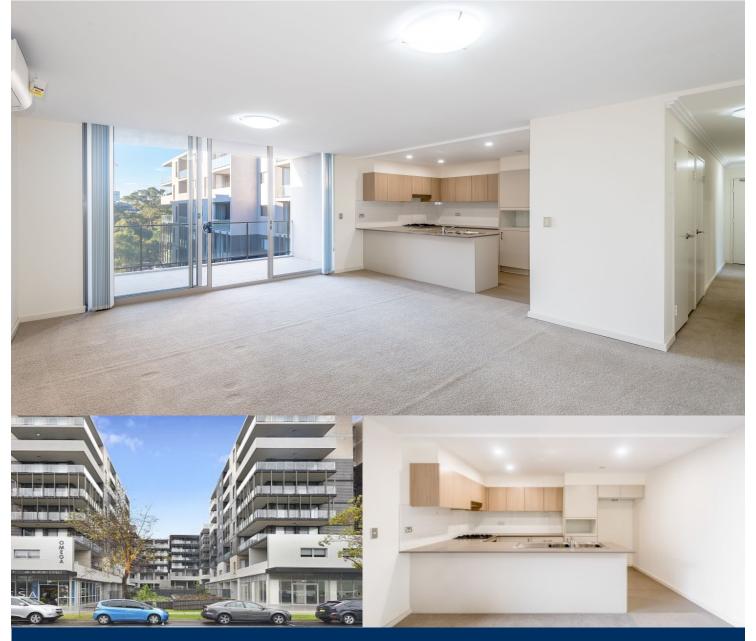

morton.

Kingswood B504/48-56 Derby Street

Conveniently located in the as new Omega Apartment development (entry via Foyer B), this unfurnished stylish and spacious as new three-bedroom apartment has quality finishes and is ideal for the busy professional, close to all the amenities required, including being across the road from the upgraded Nepean Hospital and a 12-minute walk to Kingswood train station.

- Positioned at the top floor, natural light-filled south & north facing
- The main balcony off the living overlooks the common courtyard
- Plus a private balcony to the master bedroom with leafy outlook
- Carpeted throughout the open living/dining & reverse-cycle  $\ensuremath{\mathsf{A/C}}$
- Entertainer's eat-in gas kitchen w ample storage & bench space
- Stone island benchtop, dual sink, dishwasher, gas cooktop & oven