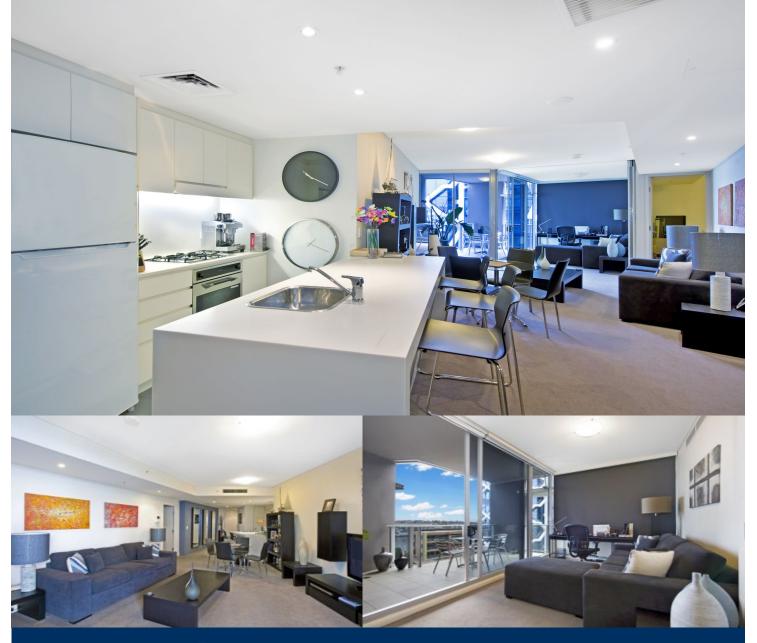

## morton

This is a fantastic opportunity to secure a a tastefully furnished two bedroom apartment located at the prestigious King Street Wharf development. Enjoy the cosmopolitan lifestyle and all that the city has to offer.

- Combined lounge and dining area leads to West facing balcony with water views over Darling Harbour

- Master bedroom with built in robes and ensuite bathroom
- Second bedroom is study that converts to queen bed sleeping quarters via fold out sofa bed
- Kitchen with gas cooktop and dishwasher
- Balcony with both City and harbour views
- Separate internal laundry
- Reverse cycle air conditioning
- One secure car space with storage cage
- Security building with concierge

- Resort style facilities including heated outdoor pool,  $\mathsf{BBQ}$  area and  $\mathsf{gym}$ 

**Sydney** 608/23 Shelley Street ■ 2 = 2 = 1