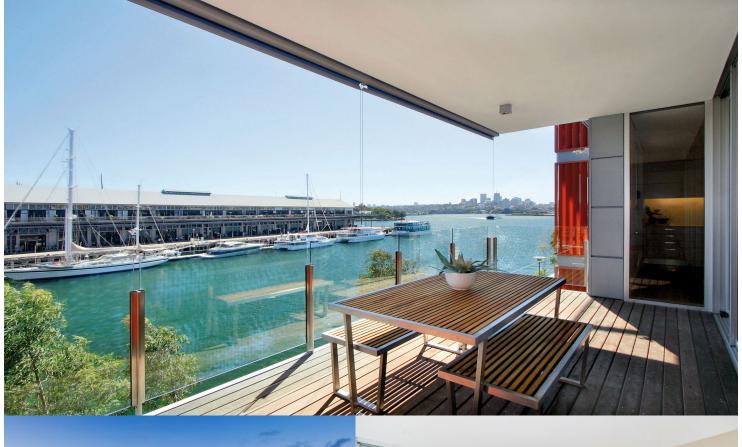

## morton.

Pyrmont 255/3 Darling Island Road

This expansive light filled three bedroom penthouse has a large balcony and private rooftop which provides sweeping westerly views of the harbour. Great opportunity to reside in a superb apartment in Sydney's prestigious Darling Island. Features include:

- Enormous outdoor terrace on upper level
- Spacious kitchen with stone bench tops and stainless steel appliances
- Open plan living and dining with enormous balcony
- Large master bedroom with walk in robes
- Designer ensuite with dual basins, bath and oversize shower recess
- Second bedroom with large built in and ensuite
- Third bedroom and or study/media room
- Large internal laundry with tumble dryer
- C-Bus lighting and dual zone ducted reverse cycle air conditioning
- Dual security car spaces
- Pool, gym and sauna access