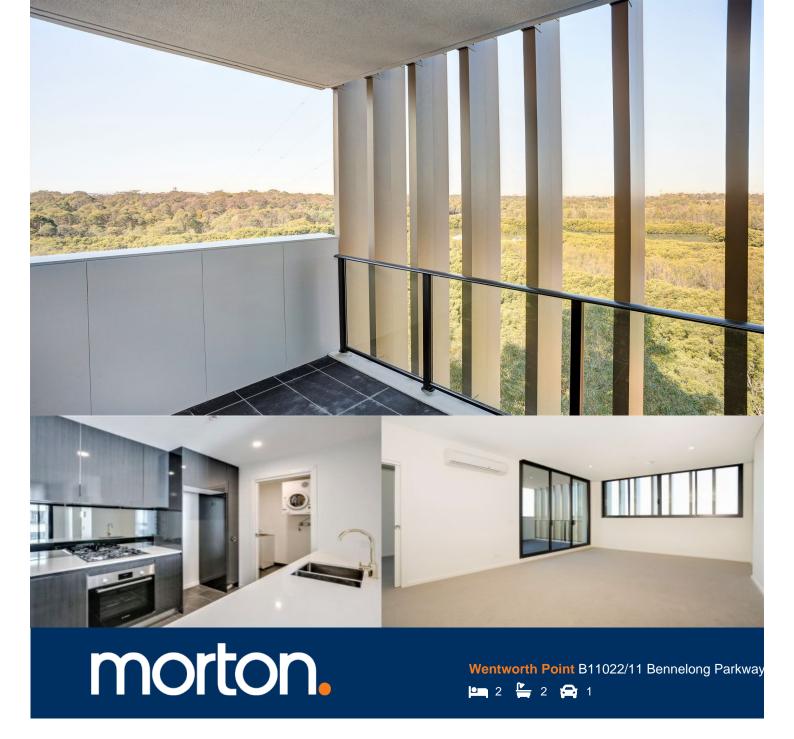

Located in one of the finest and newest developments in Wentworth Point, One The Waterfront, this two bedroom, two bath plus study apartment offers a unique luxury lifestyle with high end facilities to entertain year round while maintaining the ambiance of that relaxed lifestyle you've always wanted. Within easy access to transport services to Rhodes, Parramatta and Circular Quay, you're also only a stone's throw away from local eateries, shops, and amenities with The Piazza, The Promenade, Marina Square and Pierside reached in just moments.

## Features:

- Generous open plan design with latest in décor finishes
- West-facing open balcony with views to Sydney Olympic Park
- Designer kitchen with Bosch built- in appliances
- Spacious bedrooms with built-in wardrobes
- Main bedroom with en-suite
- Study nook