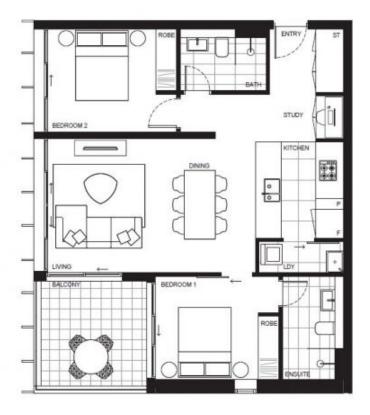

## Features:

- Generous open plan design with latest in décor finishes
- West-facing open balcony with views to Sydney Olympic Park
- Designer kitchen with Bosch built- in appliances
- Spacious bedrooms with built-in wardrobes
- Main bedroom with en-suite
- Study nook