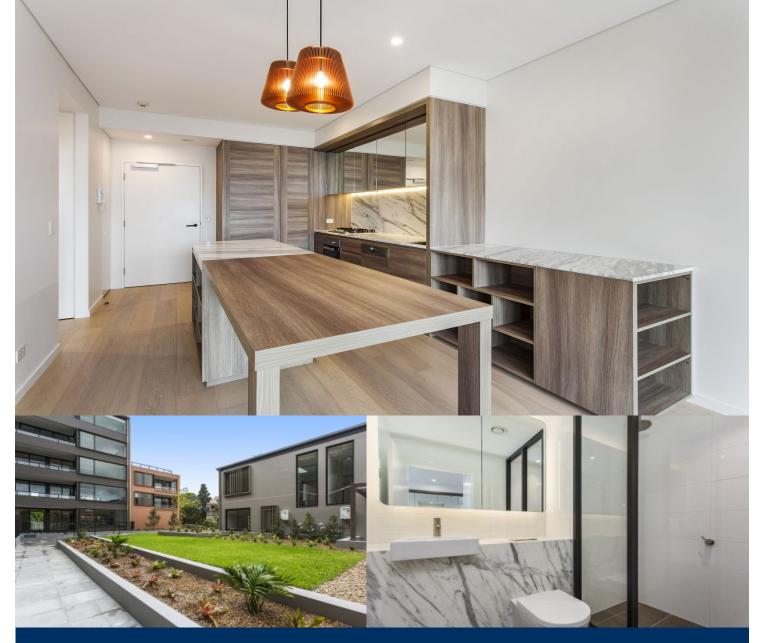

# morton.

Designed by award winning architects Bates Smart with elegant exterior finishes, each floor plan has been individually designed to maximise the intrinsic value of its position. Natural palettes in soft and rich tones are created by the quality choices sourced for this space.

- Well-proportioned light-filled living area
- This one Bedroom apartment is overlooking the courtyard
- Carpeted bedroom with built-in wardrobes
- Elegant kitchen with premium Miele appliances and gas cooking
- Calcutta marble counter tops and splashback
- Wide oak timber floors in living area
- Internal laundry with dryer and great storage throughout
- Split system air-conditioning
- Generous covered balcony
- Secure car space and separate storage