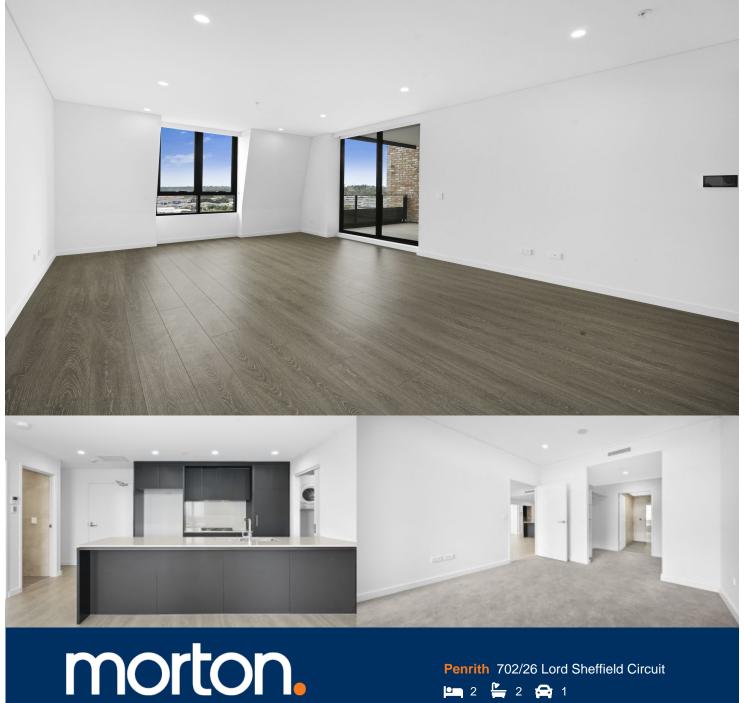

Architecturally designed by DKO architects and proudly developed and built by Urban Property Group, these light-filled apartments set a new benchmark for inspired design with generous house-like proportions.

## **Features**

- North facing with views to the picturesque Blue Mountains
- Large open living and dining area
- European designed kitchen with best quality kitchen appliances and stone bench top
- All area based with luxury timber look tile