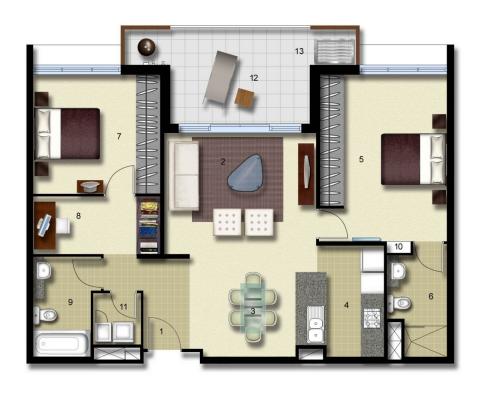

## Sarah Fowell

0437 492 129

rentals@morton.com.au

ENTRY LIVING 2 DINING KITCHEN MAIN BEDROOM 5 ENSUITE BEDROOM 2 STUDY BATHROOM 9 LINEN 10 LAUNDRY 11 BALCONY 12 CLOTHES DRYING 13

LEVEL 04

# **PALERMO**

483 UNIT:

TYPE: 2 Bedroom+Study

UNIT AREA: 91.0 sqm

OUTDOOR AREA: 14.0 sqm