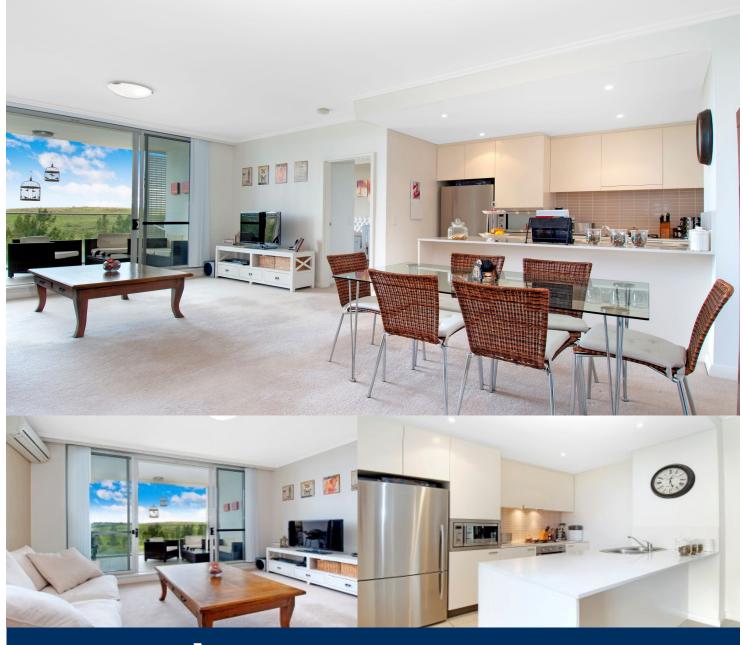

morton.

Wentworth Point 483/33 Hill Road

2

Located in Palermo, this is your opportunity to move into this spacious two bedroom plus study apartment, only a short stroll from The Promenade and The Piazza. The Waterfront estate offers residents exclusive access to Wentworth Point's Pulse Club, is located within a stroll's distance to Marina Square and Pierside retail quarters, and moments to Rhodes, Sydney Olympic Park venues and train station, Bicentennial Park and Millennium Parklands. Transport links to Rhodes, Parramatta and Sydney CBD are at your doorstep with the complimentary Baylink shuttle offering connection throughout Wentworth Point and Rhodes.

### Features:

- Combined open living and dining room sprawling onto entertainer's balcony
- Full size kitchen with stainless steel appliances and gas cooking
- Generous bedrooms with spacious built-in wardrobes
- Separate study room with storage