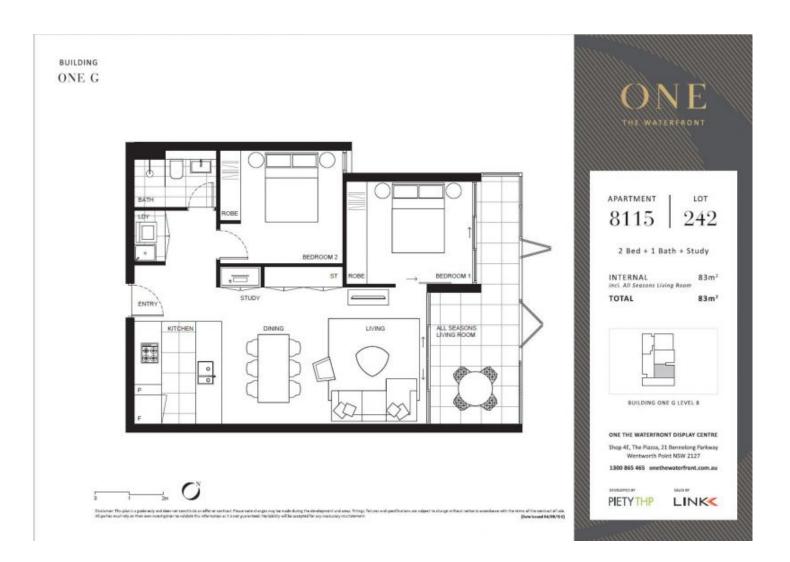

#### Features:

- Generous open plan design with latest in décor finishes
- North-facing all seasons balcony
- Designer kitchen with Bosch built- in appliances
- Spacious bedrooms with built-in wardrobes
- Study nook
- Internal laundry with dryer
- Split system air-conditioning
- Secure basement parking plus storage cage

Wentworth Point G8115/1 Bennelong Parkway