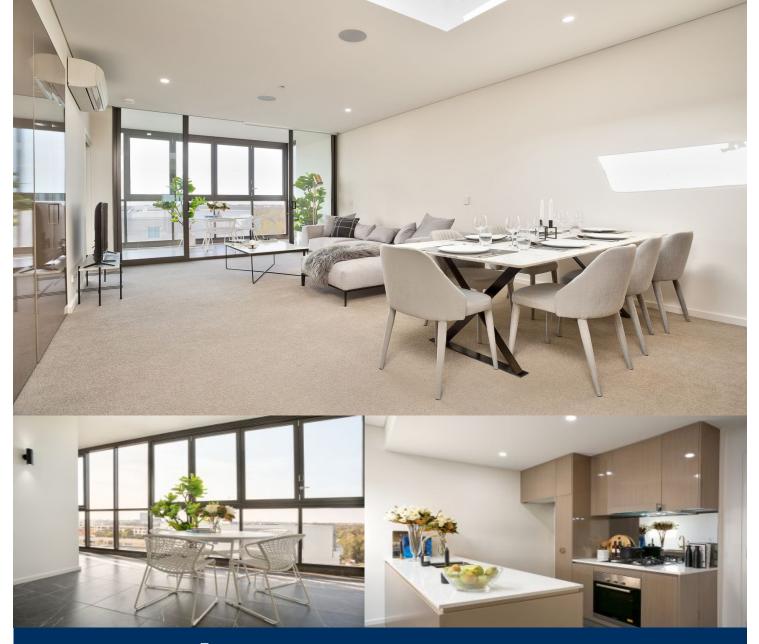

# morton.

Located in one of the finest and newest developments in Wentworth Point, One The Waterfront, this two bedroom apartment offers a unique luxury lifestyle with high end facilities to entertain all year round while maintaining the ambiance of that idyllic lifestyle you've always wanted. Within easy access to transport links to Rhodes, Parramatta and Circular Quay, you'll be a stone's throw from local eateries, shops, and amenities with The Piazza, Marina Square, and The Promenade just moments away.

#### Features:

- Generous open plan design with latest in décor finishes
- North-facing all seasons balcony
- Designer kitchen with Bosch built- in appliances
- Spacious bedrooms with built-in wardrobes
- Study nook
- Internal laundry with dryer
- Split system air-conditioning
- Secure basement parking plus storage cage