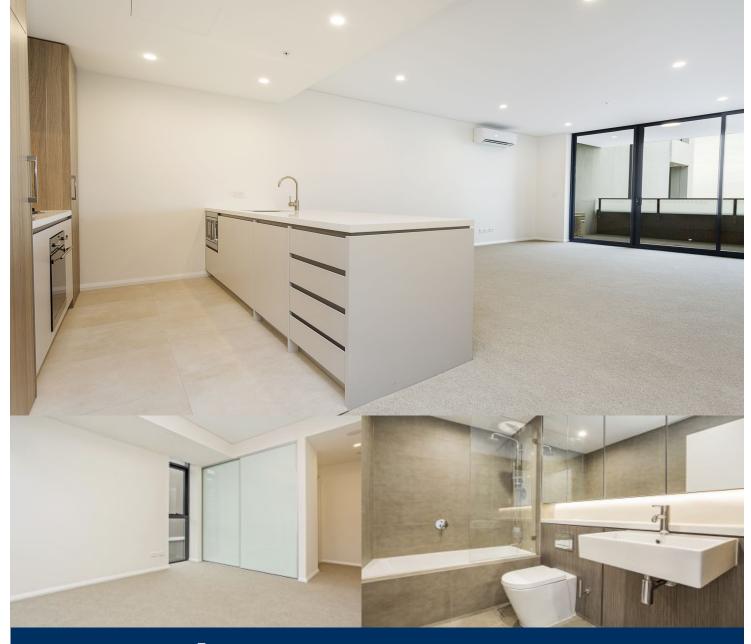

- Generous open plan design, apartment size 95sqm
- Very spacious living space with views of city
- Quality designer gas kitchen with European appliances
- Bathroom/ensuite has floor to ceiling tiles, mirrored vanity cabinet
- Large bedrooms with built-in robes
- Entertainer's balcony with gas point for BBQ
- Internal laundry with dryer, air-conditioning, NBN internet
- Security parking plus storage cage, audio intercom life access