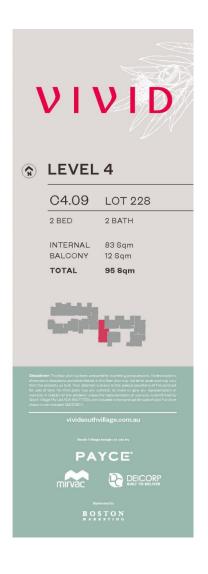

- Generous open plan design, apartment size 95sqm
- Very spacious living space with views of city
- Quality designer gas kitchen with European appliances
- Bathroom/ensuite has floor to ceiling tiles, mirrored vanity cabinet
- Large bedrooms with built-in robes
- Entertainer's balcony with gas point for BBQ
- Internal laundry with dryer, air-conditioning, NBN internet
- Security parking plus storage cage, audio intercom life access