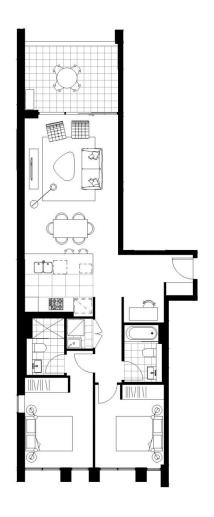

- Generous open plan design, apartment size 95sqm
- Very spacious living space with views of city
- Quality designer gas kitchen with European appliances
- Bathroom/ensuite has floor to ceiling tiles, mirrored vanity cabinet
- Large bedrooms with built-in robes
- Entertainer's balcony with gas point for BBQ
- Internal laundry with dryer, air-conditioning, NBN internet
- Security parking plus storage cage, audio intercom life access