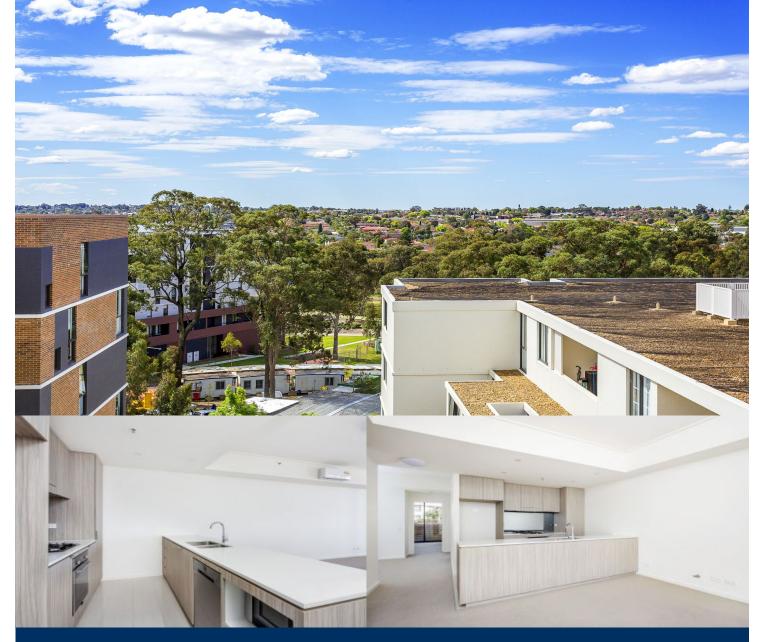

# morton.

Located in the new urban hub of Washington Park, Como offers lifestyle apartment living within the master-planned community. With easy access to the M5 and only 20kms to the CBD.

#### APARTMENT FEATURES

- Spacious living and dining area
- Large balconies, leafy aspect
- Reverse cycle air conditioning
- Stainless steel kitchen appliances
- Stone bench tops, mirror splash backs
- LED under cupboard lighting
- Wool carpets, efficient LED down lights
- Data/TV points in living and main bedroom
- Recessed mirrored cabinets in bathroom
- Built in robe in each bedroom
- Security building, security intercom
- Double car spaces, lift access