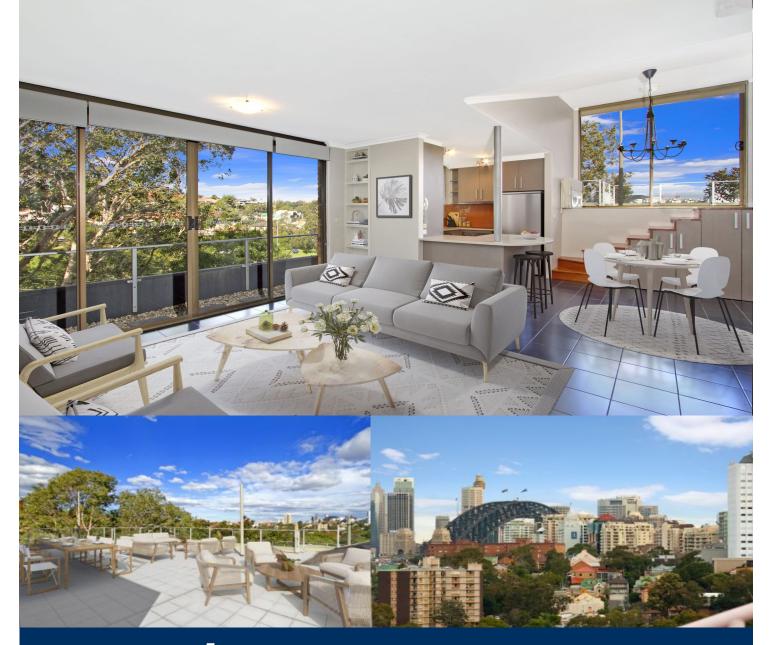

# morton.

Located in a quiet elevated street position, this top floor renovated two bedroom apartment has sensational 180 degree views of North Sydney, the city skyline and the Harbour Bridge. Located within a short walk to city transport, parks, shopping centres and an array of cafes and restaurants, this apartment is one of a kind.

- Enormous 90 sqm exterior terrace with exceptional views
- Open plan living area with high ceilings and additonal balcony
- Air conditioning to living area
- Both bedrooms include built-in wardrobes and brand new blinds
- Kitchen with Miele appliances and dual dishdrawers
- Modern bathroom with separate shower recess and bathtub
- Lock-up garage
- Internal laundry with dryer