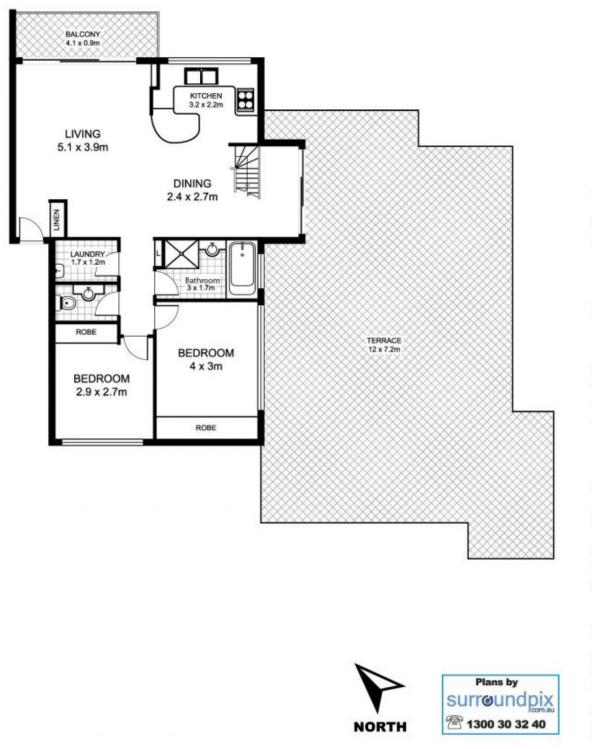

## 9/28 Bent Street, NEUTRAL BAY

This floor plan is intended as a guide only. Layout dimensions are approximate only. No representations or warranties of any nature whatsoever are given or intended. Any person using this information should rely on their own enquiries