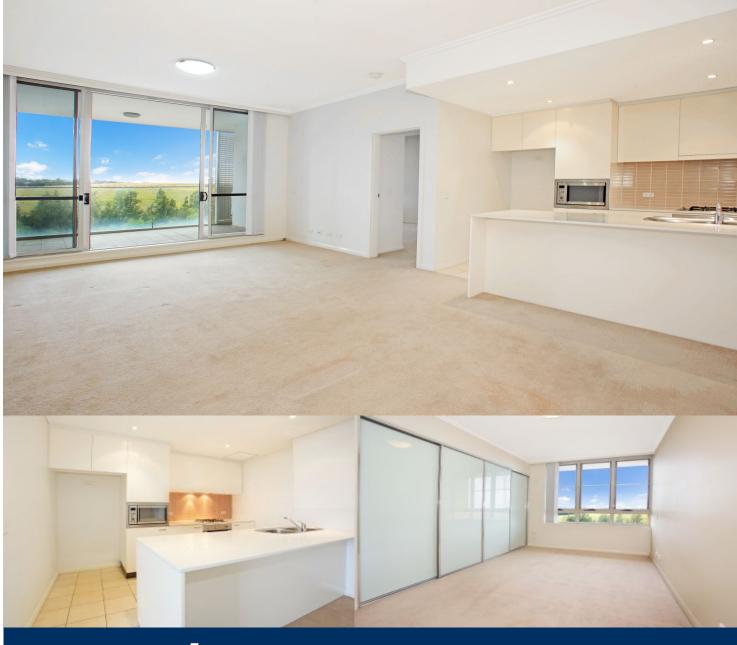

## Features:

- Combined open living and dining room sprawling onto entertainer's balcony

Located in Palermo, this spacious two bedroom plus study apartment is conveniently located in the heart of Wentworth

Point, with just a short stroll's access to The Promenade, The

Piazza and The Waterfront estate facilities. Situated across

from the Millenium Parklands, and with Wentworth Pont Public

School and major retail just up Hill Road, you'll be in the

perfect spot for all your lifestyle wants and needs. Perfect for the growing family, or working professionals looking to move into extra space, with a spacious study room perfect for a

- Full size kitchen with stainless steel appliances and gas cooking
- Generous bedrooms with spacious built-in wardrobes
- Separate study room with storage
- Laundry room with clothes dryer

home office or a play area.

morton.com.au

ENTRY LIVING 2 DINING KITCHEN MAIN BEDROOM 5 ENSUITE BEDROOM 2 STUDY BATHROOM 9 LINEN 10 LAUNDRY 11 BALCONY 12 CLOTHES DRYING 13

LEVEL 05