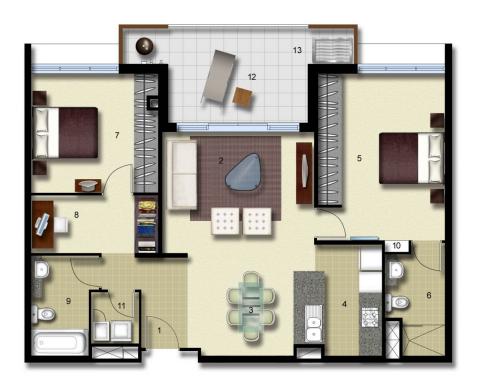

home office or a play area.

morton.com.au

ENTRY LIVING 2 DINING KITCHEN MAIN BEDROOM 5 ENSUITE BEDROOM 2 STUDY BATHROOM 9 LINEN 10 LAUNDRY 11 BALCONY 12 CLOTHES DRYING 13

LEVEL 05

## **PALERMO**

UNIT: 583

TYPE: 2 Bedroom+Study

UNIT AREA: 91.0 sqm

OUTDOOR AREA: 14.0 sqm

0 2.5 5M