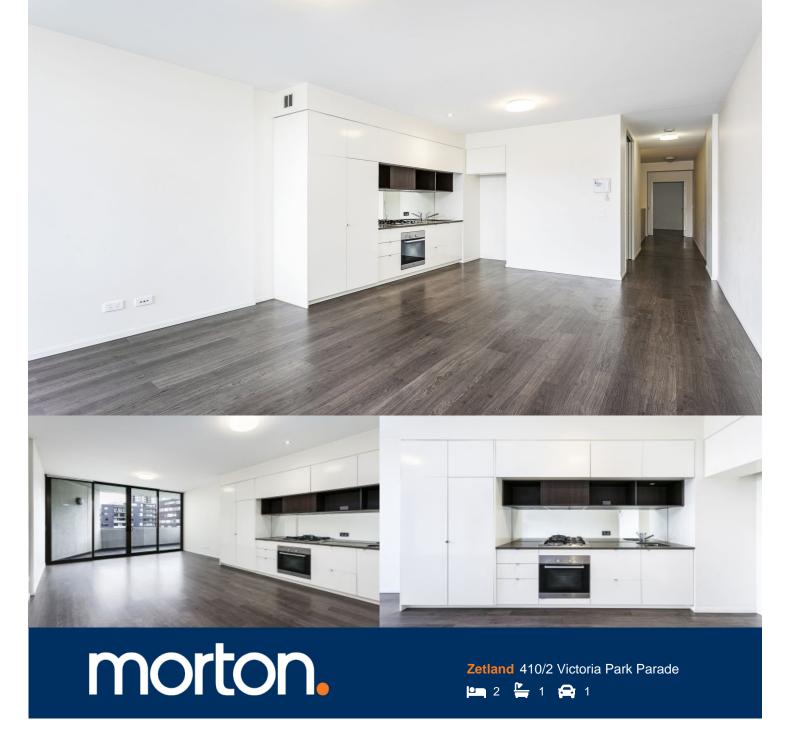

Wonderfully positioned in the bustling near new precinct in Victoria Park, the 'Stella' apartments provide a new level of living. 'Stella' is superbly designed by Tzannes Associates to maximise light, open spaces and cross-flow ventilation.

- Modern gas kitchen with stainless steel appliances and dishwasher
- Large balcony
- Internal laundry with dryer
- Build-in robe to bedrooms
- Specialty shops and cafes nearby