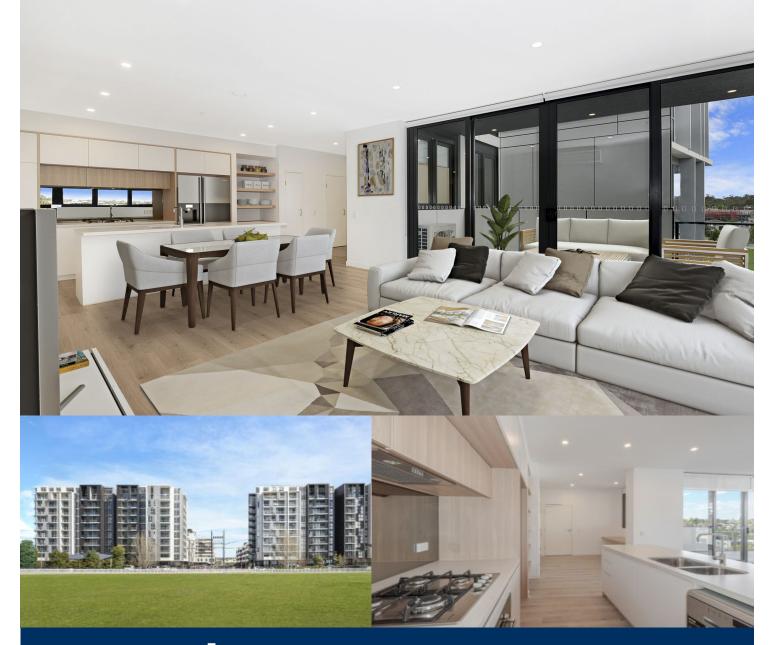

# morton.

Thornton Central apartments are located on the north side of Penrith train station with uninterrupted park and district views, some with water views towards the picturesque Blue Mountains, situated in the master-planned community Thornton Estate, offering convenient apartment living only metres to Penrith train station, Westfield shopping centre, local parks and quality restaurants and cafes.

#### Features

- Level 9, large covered balcony with district views
- Open living and dining with engineered timber flooring, study area
- Carpeted bedrooms with mirrored built-in robes and quality bathrooms
- Mirrored splashback kitchen, stone bench tops, soft close cupboards
- Four burner gas cooktop with stainless steel appliances,
- LED lighting, reverse-cycle air conditioning in the living and bedrooms
- NBN ready, MATV and payTV points in the living room and