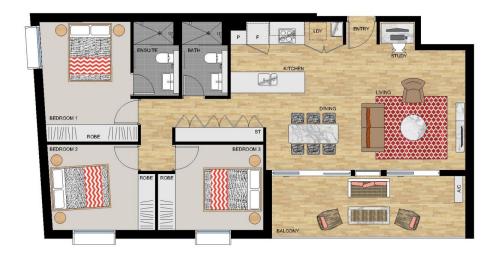

### APARTMENT 105 LOT 5

3 BEDROOM

| Internal<br>External | 90 sqm<br>14 sqm |
|----------------------|------------------|
|                      |                  |

SERENITY - LEVEL 1

Distinser This floor plan has been prepared for marketing purposes only, All descriptions, dimensions, depictions and other datafix in this floor plan may not be to eaker and may vary from the preporty as black. Voar attention is desen to the special conditions of the contract for sale of land. No third party has any authority to make or give any representation or warranty in relation to the property subsus the representation or warranty is confirmed by the Verodone and included in the contract for side of land.