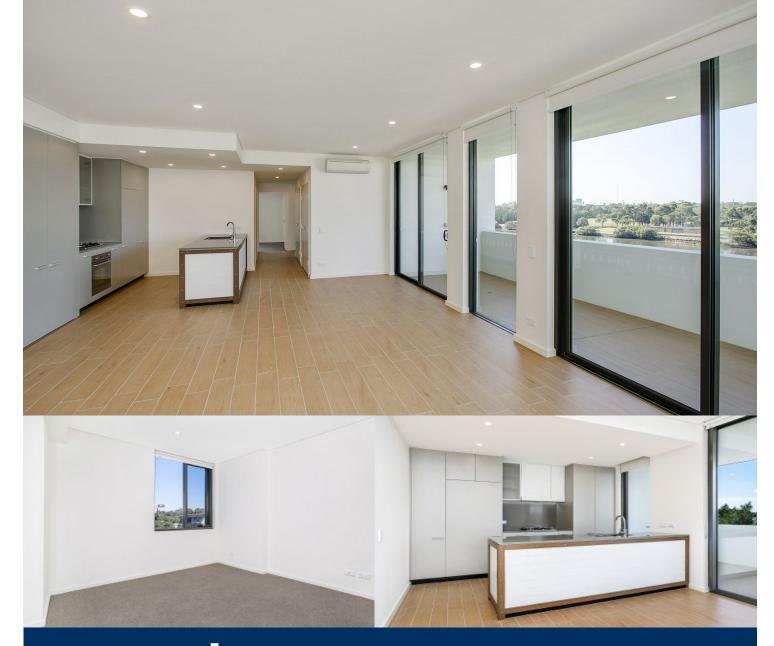

### APARTMENT FEATURES

- Waterfront apartment
- Reverse cycle air conditioning
- Stainless steel kitchen appliances
- Stone bench tops, mirror splash backs
- LED under cupboard lighting
- Wool blend carpets, efficient LED down lights
- Data/TV points in living and main bedroom
- Recessed mirrored cabinets in bathroom
- Security building, video intercom

## **SERENITY**

### APARTMENT 105 LOT 5

3 BEDROOM

| Internal<br>External | 90 sqm<br>14 sqm |
|----------------------|------------------|
|                      |                  |

SERENITY - LEVEL 1

Distinser This floor plan has been prepared for marketing purposes only, All descriptions, dimensions, depictions and other datafix in this floor plan may not be to eaker and may vary from the preporty as black. Voar attention is desen to the special conditions of the contract for sale of land. No third party has any authority to make or give any representation or warranty in relation to the property subsus the representation or warranty is confirmed by the Verodone and included in the contract for side of land.