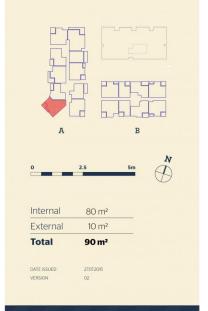

- A spacious layout featuring 91sqm in/outdoor living space
- Bright and airy open design with lounge and dining areas
- A wide covered terrace offers a great space for entertaining
- An elevated 7th floor outlook over the station to the mountains
- Designer kitchen with island bench and s/steel gas fittings
- Two good-sized bedrooms, two bathrooms and a study area
- Air con throughout, stylish blockout and sunscreen roller blinds
- Security basement car space, lift access and intercomentrance

## LIVING KITCHEN DINING BEDROOM BEDROOM

<u>Apartment</u>

2BED-A 701

Developed by StHilliers STRST POINT PROJECTS

Sales by LINK Home & Land Direct

thorntoncentral.com.au

**THORNTON**