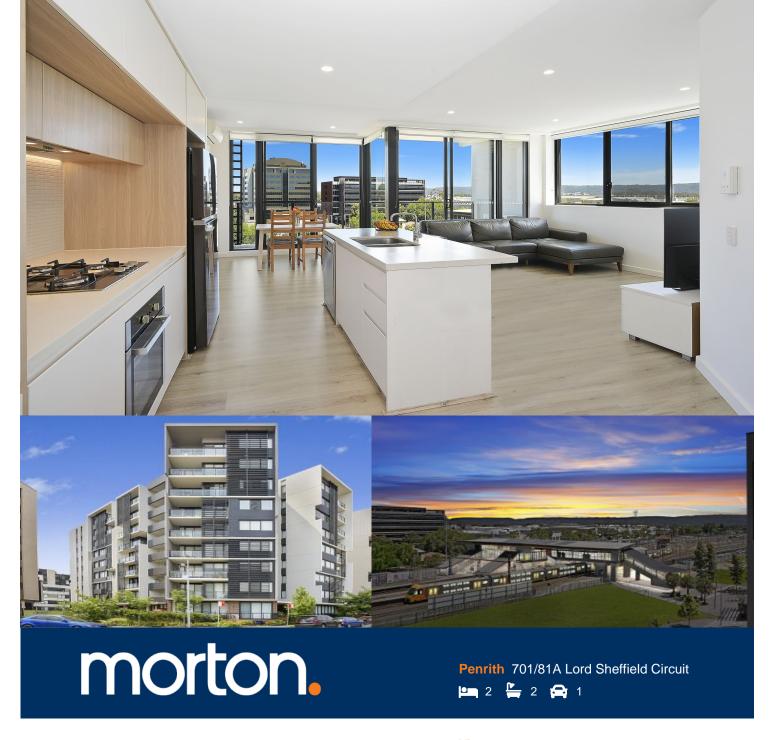

Bright, spacious and superbly presented, this impressive two-bedroom unit combines lifestyle appeal with a sleek modern style and views that stretch out to the Blue Mountains. Quietly positioned in a well-designed complex, it offers a great home for low-maintenance seekers because of its extra-large layout, quality up-to-date finish and excellent location within a sought-after master-planned community.

- A spacious layout featuring 91sqm in/outdoor living space
- Bright and airy open design with lounge and dining areas
- A wide covered terrace offers a great space for entertaining
- An elevated 7th floor outlook over the station to the mountains
- Designer kitchen with island bench and s/steel gas fittings
- Two good-sized bedrooms, two bathrooms and a study area
- Air con throughout, stylish blockout and sunscreen roller blinds
- Security basement car space, lift access and intercomentrance