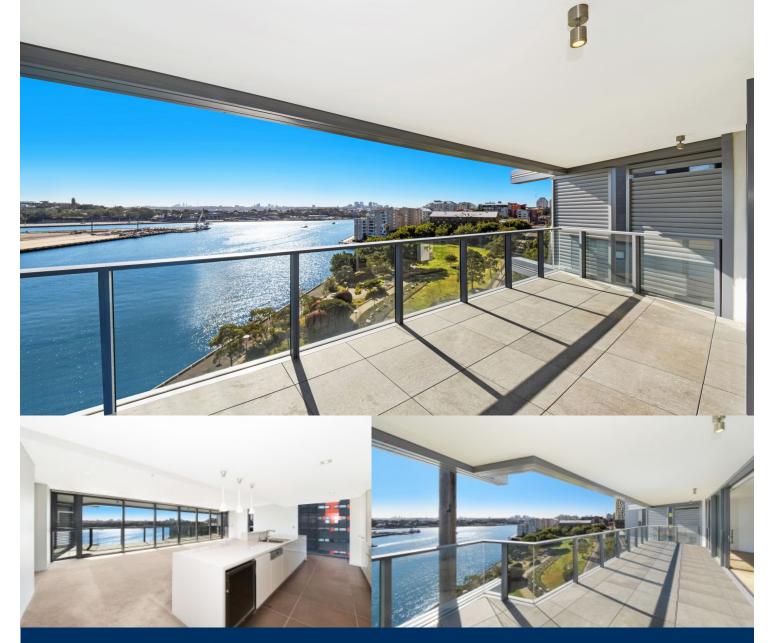

# morton.

Opening to the light of a north-eastern aspect and embracing breath-taking harbour views, this refined unfurnished designer apartment defines elegant luxury living. In what is arguably Jacksons Landing's most exclusive boutique building 'Evolve', the flawless interiors are defined by an unsurpassed attention to detail.

- A community unmatched in quality, aspect or design
- Remarkably private and quiet, cooling cross breezes
- Intuitive layout, formal and casual entertaining areas
- Chic CaesarStone induction kitchen with Vintec fridges
- Study alcove, bespoke cabinetry, C Bus and ducted air
- Essentially no common walls, vast entertaining terrace
- Double bedrooms, built-in wardrobes and storage cage
- Resort facilities include a pool, gymnasium and sauna