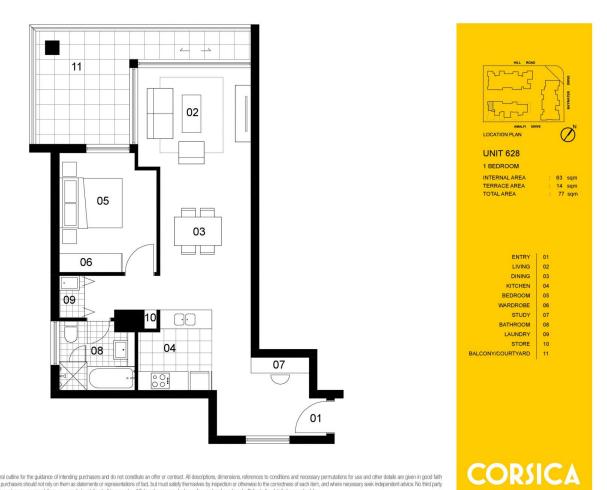

### Features:

- Open living and dining leading to quaint, entertaining balcony
- Full kitchen with quality appliances (including microwave) and gas cooking
- Bedroom with built in robes and access to balcony
- Study nook
- Split system air conditioning
- Internal laundry with clothes dryer