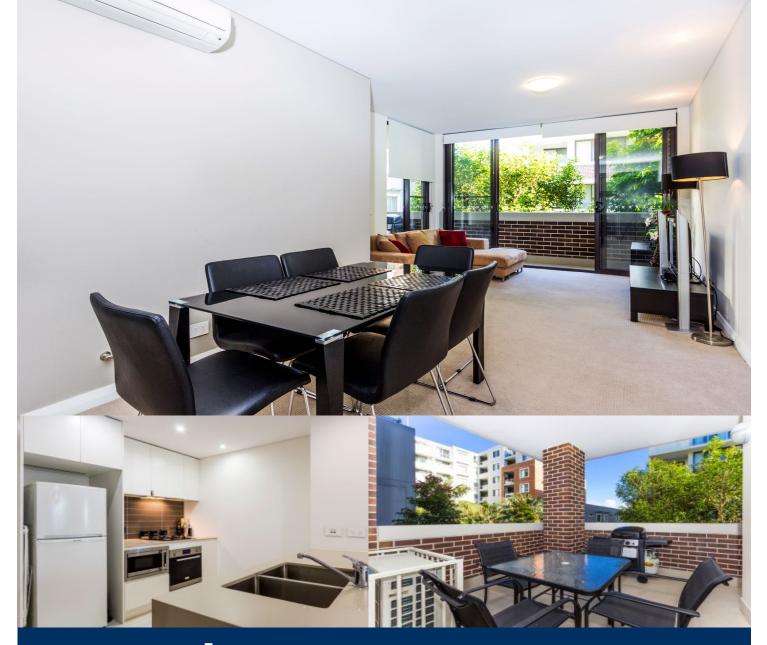

### Features:

- Open living and dining leading to quaint, entertaining balcony
- Full kitchen with quality appliances (including microwave) and gas cooking
- Bedroom with built in robes and access to balcony
- Study nook
- Split system air conditioning
- Internal laundry with clothes dryer