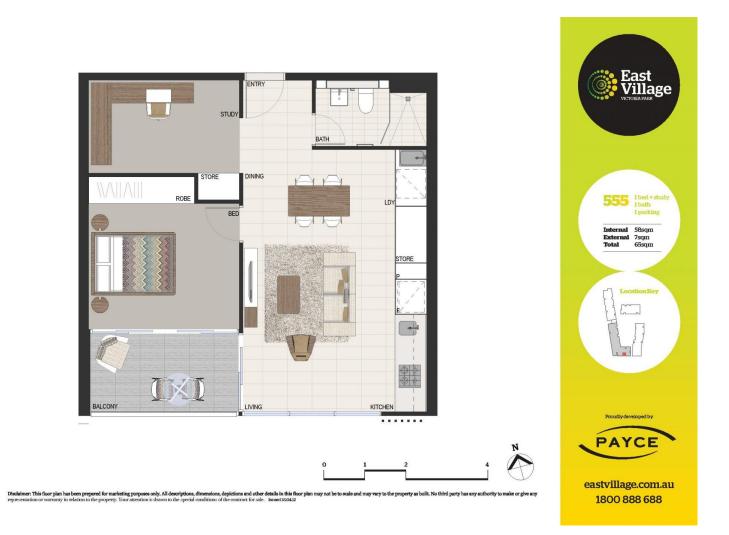

# morton.

This one bedroom plus study apartment is located in the hub of Victoria Park, East Village offers resort-style apartment living with the largest private Sky Park in Sydney and instant access to a lively marketplace below and just 3kms to the CBD.

- Modern gas kitchen with stainless steel appliances and dishwasher

- Large balcony
- Internal laundry with dryer
- Built in robe to bedroom
- Automatic roller blinds
- Close to Green Square Station and above East Village shops
- Specialty shops and cafes nearby
- Air conditioning unit in living and main bedroom