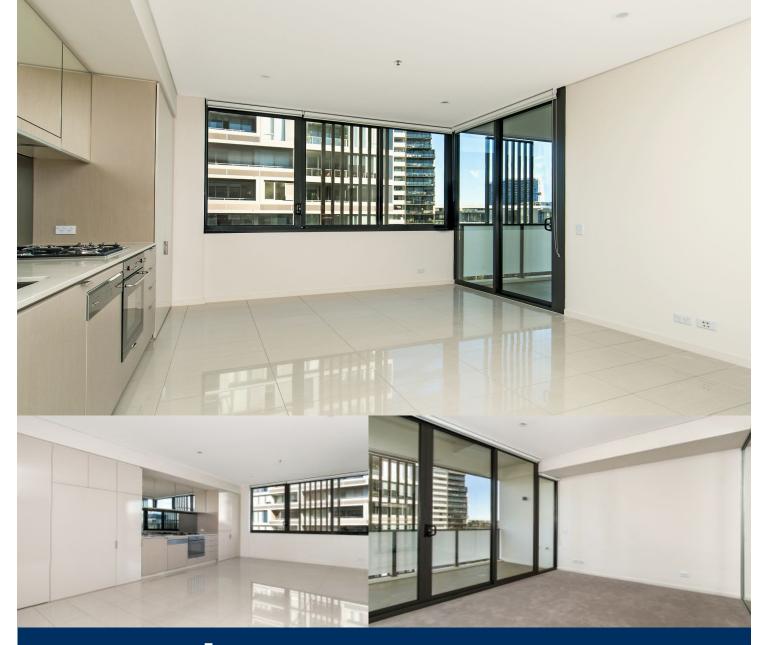

# morton.

This one bedroom plus study apartment is located in the hub of Victoria Park, East Village offers resort-style apartment living with the largest private Sky Park in Sydney and instant access to a lively marketplace below and just 3kms to the CBD.

- Modern gas kitchen with stainless steel appliances and dishwasher

- Large balcony
- Internal laundry with dryer
- Built in robe to bedroom
- Automatic roller blinds
- Close to Green Square Station and above East Village shops
- Specialty shops and cafes nearby
- Air conditioning unit in living and main bedroom