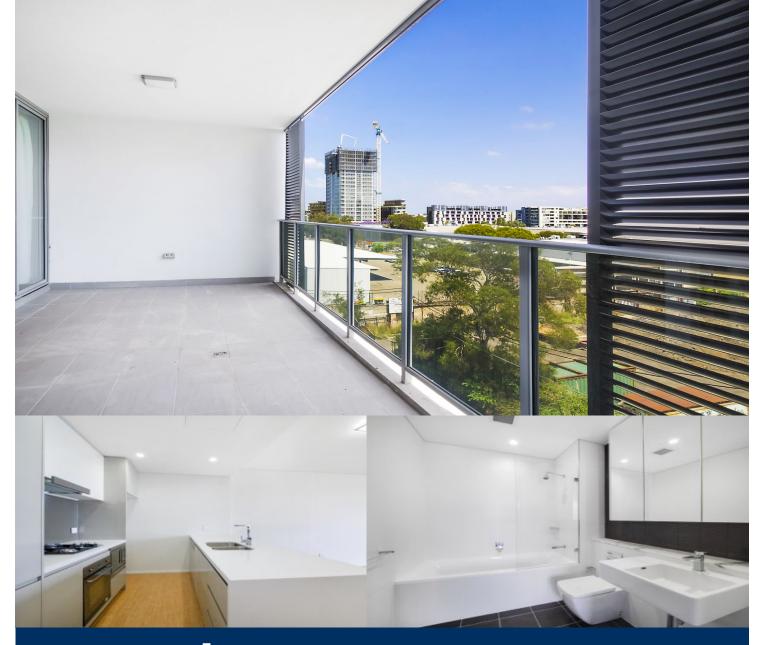

# morton.

Located in Waterloo, just 3 km from the CBD, the ORE development has an eye-catching design with urban living at its best. Stylish eight level residential building maximizes natural light and space for sophisticated living.

- One of the best layouts in the building, corner unit with plenty of natural light

- Generous size open plan living and dining area
- Stainless steel Smeg appliances and gas cook top with Wok burners
- Caesar stone bench top, charcoal glass splashbacks
- Main Bathroom and Ensuite with modern luxurious square lined Bath & Walk-in Shower
- Wool Carpets and Timber floors with neutral colour tones
- Security Intercom Access
- Ducted air conditioning throughout
- Over-sized balcony great for entertaining
- Secure underground car space and storage cage