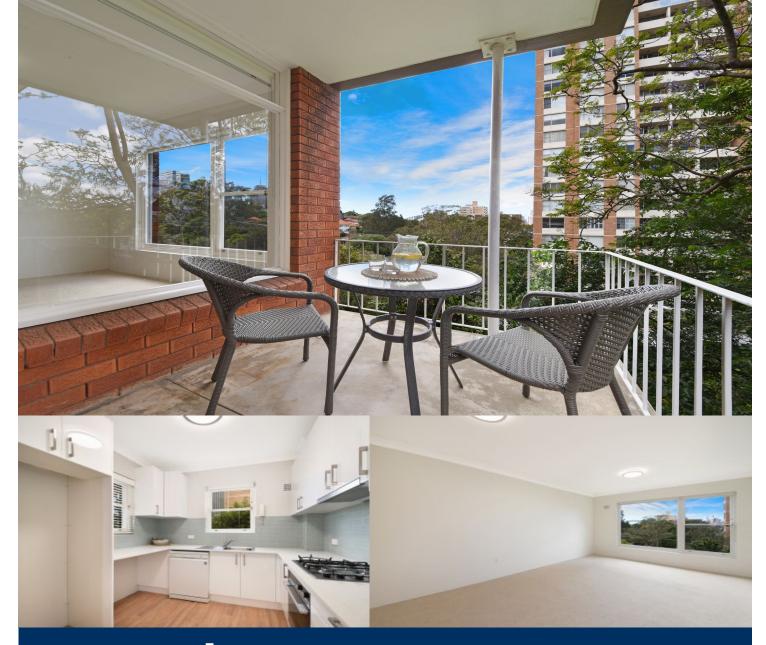

## morton.

Perfectly elevated with captivating Harbour Bridge and district views, this property has undergone a sympathetic renovation resulting in a wonderfully modern and light filled home. Ideally located in the leafy suburb of Waverton and just a short stroll to Waverton Train Station, cafe's and stunning Balls Head Reserve this capturing apartment is perfectly suited to professional couple, downsizers or singles looking to comfortably work from home.

- Freshly renovated throughout

- Open plan living with plush carpet, fantastic storage options, and large windows looking out to Sydneys Habour Bridge

- Generous balcony with verdant surrounds, perfect for entertaining
- Brand new gas kitchen with smart storage, new appliances including dishwasher, oven, stove and rangehood

- Stunning tiled bathroom with frameless glass shower screen and laundry facilities

- Over-sized master bedroom with mirrored built-ins and leafy outlook